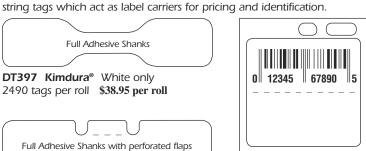

ackaging.
- Large 4" x 6" compliance label (available, but not shown).
- Direct thermal available on request. Shown Actual Size
- Other sizes available; minimum quantity may apply. Call for pricing!



25% on 50,000 Computer Tags

**30%** on 100,000 Computer Tags

## Full Adhesive Shanks

DT397 Kimdura® White only

| 2490 tags per roll | \$38.95 per rol |
|--------------------|-----------------|
|                    |                 |

| $\bigcap$ |                                            |
|-----------|--------------------------------------------|
|           | Full Adhesive Shanks with perforated flaps |
|           |                                            |
|           |                                            |

DT398 Kimdura® White only 2490 tags per roll \$38.95 per roll



DT390 Paper White only Fits DYMO LabelWriter™ printers and most thermal printers.

1000 labels per roll \$32.65 per roll

#### Sheeted Labels for both Laser and Ink Jet Printers



Direct Thermal Tags and Labels – No Ribbon Required

Pressure sensitive barbell tags and pricing labels. Shown Actual Size Direct thermal tags and labels designed for cost efficient pricing, inventory control and bar coding. The DT390 pressure sensitive paper labels can be applied to Arch Crown

## How to Order Thermal Transfer Computer Tags & Labels

#### Be sure to follow these easy steps when ordering.

- Choose the tag/label you want to use.
- Make sure that the width of the tag/label will fit on your printer.
- Check core size for the labels required for your printer (inner diameter of the core) Citizen/C