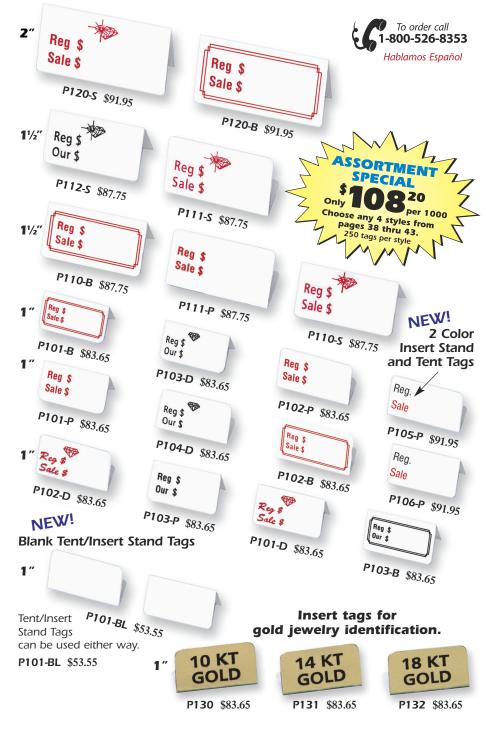

J9 P151-D P907-D Genuine 10KT Sterling Cultured Genuine **18KT** Ruby Pearls GOLD Silver Emerald GOLD P151-18 P151-GE P151-10 P151-GR P151-SS P151-CP NEW! 14KT Made in Genuine Genuine Palladium Genuine GOLD Platinum Sapphire USA Stones P907-G P151-G P151-GS P151-14 P151-M P151-P P151-PA Genuine 14 KT Sterling Genuine Emerald GOLD Made in Silver Ruby USA P907-14 P907-M P907-GE P907-GR P907-SS Cultured, 📿 Palladium **18KT** 10KT Genuine Platinum Pearls GOLD GOLD Sapphire P907-CP P907-18 P907-10 P907-GS P907-P P907-PA The he had 18 KT GOLD · AGTEWORTHY Reg Our

<sup>1</sup> To order call -**800-526-8353** 

Hablamos Español

## Blank and Pre-Printed Tent and Insert Stand Tags

#### Display your best prices.

Available in colors as shown and blank. New custom printed "Made in' now available.



PROMOTIONAL

PRE-PRINTED TENT

2

INSERT

STAND TAGS



## **Pre-Printed Promotional Plastic Tags**



43

PROMOTIONAL

**PRE-PRINTED STRING** 

TAGS

## Molded Plastic Tags for That Special Presentation!

The look, the feel... everything about these durable plastic molded relief tags says 'exceptional quality' about the jewelry on which they are attached.

Custom molded tags come in a variety of shapes and styles. Molded tags can be foil printed on both sides or a bar code label and pricing information can be applied to the back side of taq. Available in a textured or smooth finish, please specify finish.

Sunken, knotted or our new 'secure-lock' braided cord, please specify cord style. 'Secure-lock' cord can be easily attached to most jewelry. Once closed, the tag cannot be re-opened u