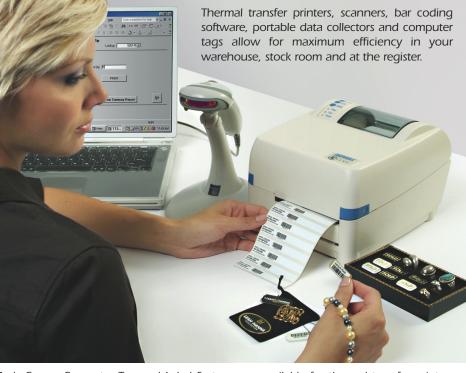

sing aid or advertising vehicle, personalized custom tags and labels communicate your store's unique identity. Once out of the store, Arch Crown tags and labels act as your most cost-effective advertising medium.

For color selection and pricing information, see pages 14 thru 17.

Receive one FREE plate preparation, a \$50.00 value, when you order any combination of custom printed tags and/or labels.

Limit: One per customer. Note: 2 color and embossing plates are additional. Offer expires 12/31/09 Cannot be combined with any other promotional offer.



for pricing information.

19

CUSTOM PRINTED

TAG

2

LABEL SETS

**BAR CODE SOFTWARE AND TECHNOLOGY FOR THERMAL TRANSFER PRINTERS** 

Ŵ

## Computer Tag and Bar Code Labeling Systems

## Bar code technology solutions for jewelry pricing.



Arch Crown Computer Tag and Label Systems are available for thermal transfer printers (pages 20 - 35) and dot matrix pin-feed printers (page 36). You will find the same quality and value in these systems as you do in the tags and labels that have made Arch Crown a leading supplier to the jewelry industry. We work with most software companies (page 34) developing efficient and customer friendly price tagging/labeling systems.

#### Designed for most thermal transfer printers including Datamax, Zebra/Eltron, Citizen/C.ITOH, Argox, Godex and Sato.

- High quality, tear resistant Mylar<sup>®</sup> and Kimdura<sup>®</sup> material.
- Mylar<sup>®</sup> is virtually indestructible with superior print durability and can withstand ultrasonic cleaning (type and bar code images will not rub off).
-