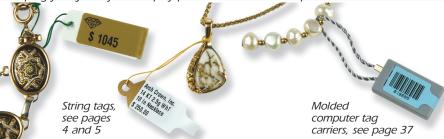

ot work if not ordered correctly.

## To order call -800-526-8353 Hablamos Español When ordering,

be sure to measure the inside dimension of the core.

TRANSFER LABELS

**MYLAR® AND PAPER THERMAL** 

W.

#### Custom computer string and barbell tags now available.

Designed to meet your specifications, with or without adhesive-free adjustable loops and shanks. Available in a variety of materials. Shown Actual Size

TT362 Dimensions: 13/16" x 43/8", Tail: 3"

#### To order custom thermal transfer computer tags, call 1-800-526-8353, ask for our sales department.

Other styles also available.



## String Tags Can Be Used As Carriers

String tags can be used as carriers for bar code labels, computer tags and mini-labels, keeping your jewelry and display presentations clean and professional.



## Let Arch Crown Print Your Bar Code Tags and Labels

#### Crisp reproduction of bar code, logo, pricing and description.

Thermal transfer tags and labels printed to your specifications. Call for price quote.



www.ArchCrown.com

## **Ribbons for Thermal Transfer Printers**

Order the Style # from the list below by finding your printer make and model, then locate the material and width you require for your tags and/or labels.

|                                                  |         |                 | 5        |                 |
|--------------------------------------------------|---------|-----------------|----------|-----------------|
| Printer                                          | Style # | Use on Material | Width P  | rice per Ribbon |
| DATAMAX: