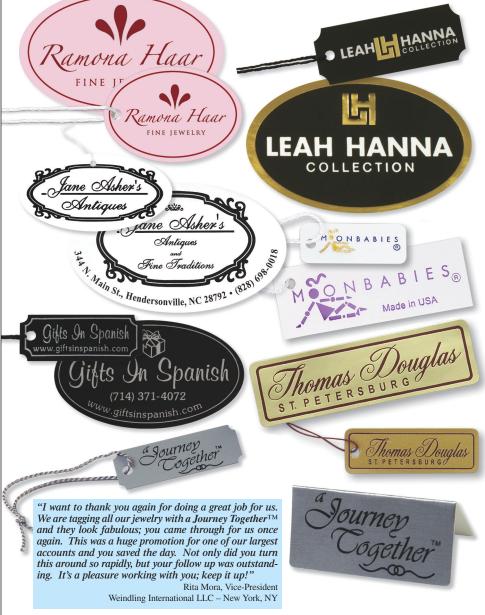

ng **Short Print Runs Available** on displays are sold separately. Dimensions: 11/16" W x 1" H Minimums start at 1000 tags. Call our sales department

Style ECB \$37.25 per 1000

## Enhance your image in a professional manner.

As a merchandising aid or advertising vehicle, personalized custom tags and labels communicate your store's unique identity. Once out of the store, Arch Crown tags and labels act as your most cost-effective advertising medium.

For color selection and pricing information, see pages 14 thru 17.

Receive one FREE plate preparation, a \$50.00 value, when you order any combination of custom printed tags and/or labels.

Limit: One per customer. Note: 2 color and embossing plates are additional. Offer expires 12/31/09 Cannot be combined with any other promotional offer.



for pricing information.

19

CUSTOM PRINTED

TAG

2

LABEL SETS

**BAR CODE SOFTWARE AND TECHNOLOGY FOR THERMAL TRANSFER PRINTERS** 

Ŵ

## Computer Tag and Bar Code Labeling Systems

## Bar code technology solutions for jewelry pricing.



Arch Crown Computer Tag and Label Systems are available for thermal transfer printers (pages 20 - 35) and dot matrix pin-feed printers (page 36). You will find the same quality and value in these systems as you do in the tags and labels that have made Arch Crown a leading supplier to the jewelry industry. We work with most software companies (page 34) developing efficient and customer friendly price tagging/labeling systems.

#### Designed for most thermal transfer printers including Datamax, Zebra/Eltron, Citizen/C.ITOH, Argox, Godex and Sato.

- Hi