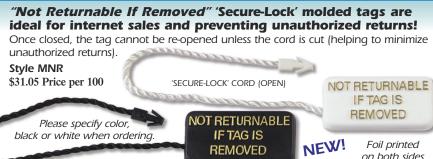

MOLDED PLASTIC RELIEF

Ŵ



## Molded Ring Tray Plugs

Sold plugs in black or white with gold foil imprint. Style RTP Price per 100 Blank rectangular ring tray plugs in black or white. Style RTP-B Price per 100



Blank oval ring tray plugs in gold, silver, white or black. Style RTP-O Price per 100

## **Custom Molded Ring Tray Plugs**

#### Keep track of your rings in and out of the display showcase.

Ring tray plugs are available in a textured or smooth finish.

#### FREE Custom PMS Color Match Now Available... A \$150 Value!

Molded Ring Tray Plugs (Min. 3000)

One time mold charge, if ordered separately: Ring Tray Plug \$220.00 Molded Ring Tray Plugs

Style MTP \$42.45 per 100 Please specify textured or smooth finish when ordering.



## Pre-Printed 'Secure-Lock' Molded Plastic Tags