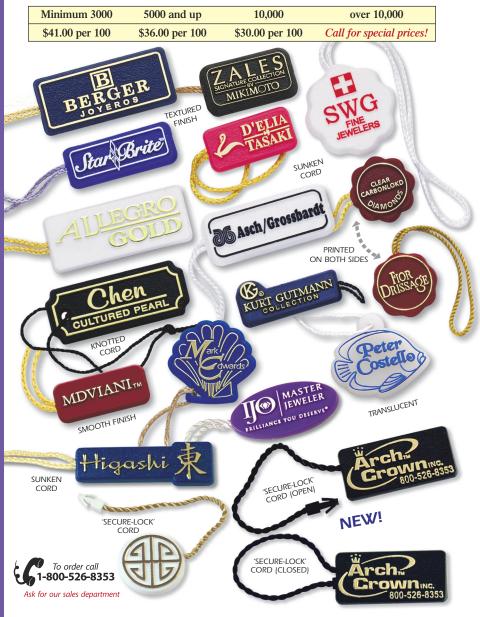

everything about these durable plastic molded relief tags says 'exceptional quality' about the jewelry on which they are attached.

Custom molded tags come in a variety of shapes and styles. Molded tags can be foil printed on both sides or a bar code label and pricing information can be applied to the back side of taq. Available in a textured or smooth finish, please specify finish.

Sunken, knotted or our new 'secure-lock' braided cord, please specify cord style. 'Secure-lock' cord can be easily attached to most jewelry. Once closed, the tag cannot be re-opened unless the cord is cut (helping to minimize unauthorized returns).

#### FREE Custom PMS Color Match Now Available... A \$150 Value!

Molded Tags - Style MT One time mold charge \$220..

44

TAGS

CUSTOM MOLDED PLASTIC RELIEF

Ŵ



## Molded Ring Tray Plugs

Sold plugs in black or white with gold foil imprint. Style RTP Price per 100 Blank rectangular ring tray plugs in black or white. Style RTP-B Price per 100



Blank oval ring tray plugs in gold, silver, white or black. Style RTP-O Price per 100

## **Custom Molded Ring Tray Plugs**

#### Keep track of your rings in and out of the display showcase.

Ring tray plugs are available in a textured or smooth finish.

#### FREE Custom PMS Color Match Now Available... A \$150 Value!

Molded Ring Tray Plugs (Min. 3000)

One time mold charge, if ordered separately: Ring Tray Plug \$220.00 Molded Ring Tray Plugs

Style MTP \$42.45 per 100 Please specify textured or smooth finish when ordering.



## Pre-Printed 'Secure-Lock' Molded Plastic Tags