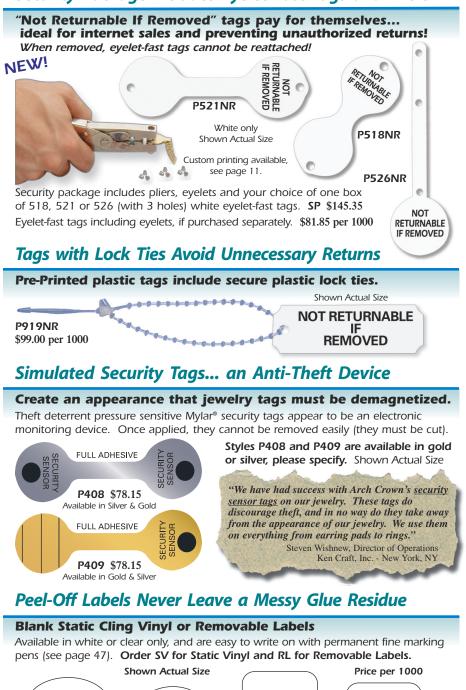

Español

-800-526-8353

LT330 White 50 sheets per pack 4000 per pack \$178.40 per pack



## Pressure Sensitive Fibre-Tuff Tyvek<sup>®</sup> Tags

#### Free special pen included.

Available with adhesive free shanks, Fibre-Tuff Tyvek® tags cannot be torn off easily. Shown Actual Size



## **Reusable Computer Tag Carrier**

## Molded Computer Tag Carrier for Mylar® and Tyvek® Tags

Mylar<sup>®</sup> TT340, MC320 and Tyvek<sup>®</sup> CT311 computer tag styles (see page 36) fit perfectly on this reusable, molded plastic computer tag carrier.

Molded tag carriers come with satin braided string and secure brass clasp. **CTH300** \$56.90 per 100 Gray only

37

COMPUTER TAGS AND SOFTWARE FOR DOT MATRIX PIN-FEED PRINTERS

CT350 \$21.35

## Security Package includes Eyelet-Fast Tags and Pliers



## Easy Peel-Off Labels, Never Leave a Messy Glue Residue

## Easy-to-apply... Easy-to-remove... Static Cling Vinyl Labels.

See pages 14 and 15 for die shapes; pricing information on page 17.

#### **IMPRINT COLORS AVAILABLE:**

Metallic colors Matte and gloss colors Gold Copper Red White Red Silver Green Blue Blue Purple Purple Rainbow Pink Grav Buraundv Holographic

Black Green

## BACKGROUND MATERIALS AVAILABLE:

Removable adhesive Static cling vinyl colors Matte White Clear Acetate

scratching your fragile merchandise.

White

Black NOTE: Static cling vinyl labels can be reapplied

Clear Red Yellow many times without losing their static cling or

No need for label remover!

## **Custom Printed Static Cling Vinyl and Removable Labels**

## Promote your name with custom printed foil l