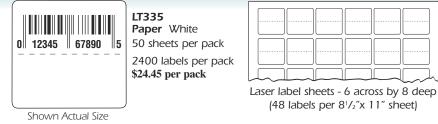

Call for pricing!



25% on 50,000 Computer Tags

**30%** on 100,000 Computer Tags

## Full Adhesive Shanks

DT397 Kimdura® White only

| 2490 tags per roll | \$38.95 per rol |
|--------------------|-----------------|
|                    |                 |

| $\bigcap$ |                                            |
|-----------|--------------------------------------------|
|           | Full Adhesive Shanks with perforated flaps |
|           |                                            |
|           |                                            |

DT398 Kimdura® White only 2490 tags per roll \$38.95 per roll



DT390 Paper White only Fits DYMO LabelWriter™ printers and most thermal printers.

1000 labels per roll \$32.65 per roll

#### Sheeted Labels for both Laser and Ink Jet Printers



Direct Thermal Tags and Labels – No Ribbon Required

Pressure sensitive barbell tags and pricing labels. Shown Actual Size Direct thermal tags and labels designed for cost efficient pricing, inventory control and bar coding. The DT390 pressure sensitive paper labels can be applied to Arch Crown

## How to Order Thermal Transfer Computer Tags & Labels

#### Be sure to follow these easy steps when ordering.

- Choose the tag/label you want to use.
- Make sure that the width of the tag/label will fit on your printer.
- Check core size for the labels required for your printer (inner diameter of the core) Citizen/C.ITOH takes 3" cores and most large Zebra printers take 3" cores Datamax Allegro, Prodigy, I-CLASS and M-CLASS Series printers take 3" cores Datamax Ovation/E-4203 and E-4204, Zebra