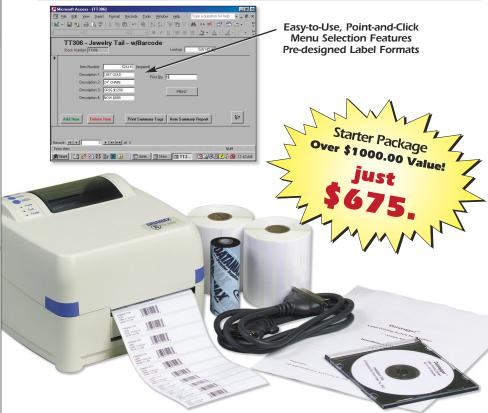

west priced, user-friendly printers in its class. Print labels up to 4" wide.

## DataTagger for Windows<sup>®</sup> Software (see page 33).

#### FEATURES:

- No Programming Required.
- Compatible with all PC's Windows® 95 and later (except Windows® 2000).
- Easy-to-use, point-and-click menu selection.
- Pre-designed label formats.
- Prints both text and bar codes
- Built-in database keeps track of label information.
- Saved tag and label information can be retrieved and edited.

#### Thermal Transfer Tags

Choose any style from our wide selection of thermal transfer tags or labels (up to 6000 tags) – over 20 styles available (see pages 24-26).

Thermal Transfer Ribbon (see page 29).

Parallel or USB Printer Cable; Serial Cable \$25 additional.

## FREE PHONE TECH SUPPORT 1-800-526-8353



THERMAL

**TRANSFER STARTER PACKAGE** 

Ŵ

## Print and Scan Your Own Tags for Under \$1000.

Thermal transfer complete package includes everything you need to print tags using your existing software. The Complete Package is ideal for printing price tags when used with your existing inventory software.

## **COMPLETE PACKAGE\* INCLUDES:**

#### Datamax E4204 Printer (see page 30).

Our most popular model now features a faster print speed and larger capacity! One of the lowest priced, user-friendly printers in its class. Print labels up to 4" wide.

#### Metrologic Voyager MS9540 Bar Code Scanner (see page 32). FEATURES:

- One of the most advanced single-line hand-held scanners available.
- Laser scanning technology "No-Hands" auto sense function lets you scan items without handling the