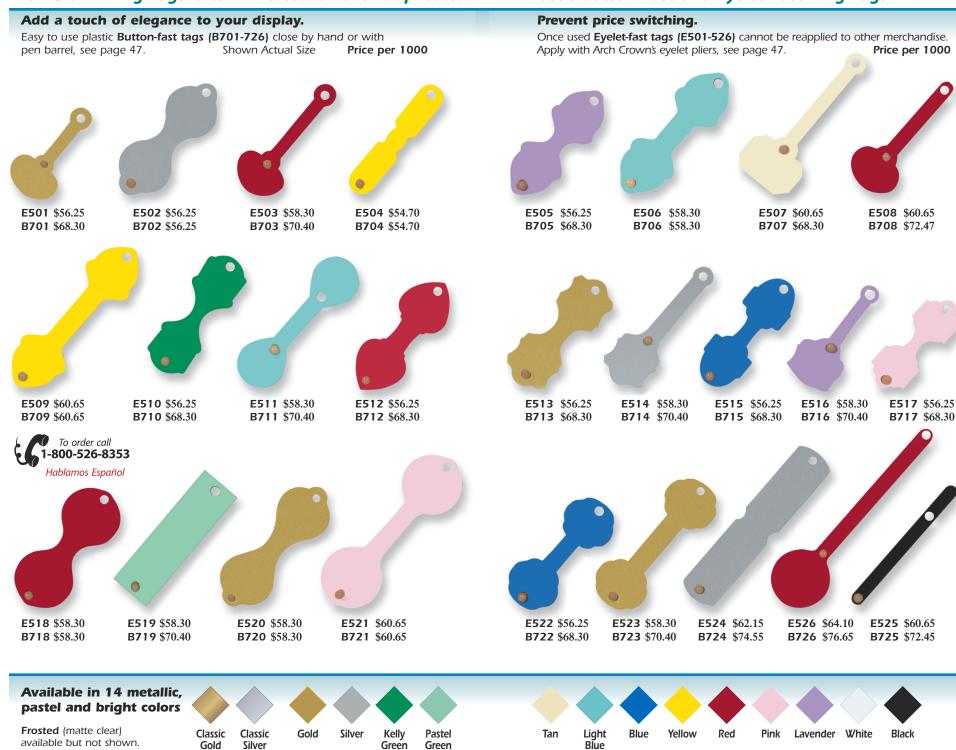

vailable in: White, Silver, Gold, Black \$29.45 per 1000 Silver front. Gold front. White on back White on back See page 43 for pre-printed plastic tags Heavy duty, sturdy paper stock, easy to write on, style 921 shown above. "NOT RETURNABLE IF REMOVED"

Available in all string tag styles, use DS pricing above.

#### Available in 14 metallic, pastel and bright colors

Frosted (matte clear) available but not shown.

- Classic Classic ForGelfmascriblettvlus
  - Silver Kelly Gold Pastel For Fine Marker Searce 47 Green

Light Blue Red Yellow Blue

Tan

Pink Lavender White Black

PLASTIC, PARCHMENT AND PAPER STOCK TAGS

STRING TAGS

## Arch Crown Ring Tags Often Imitated... Never Duplicated!

For 'Permascribe' Stylus For Fine Marker See page 47

## Plastic Button-Fast and Eyelet-Fast Ring Tags



Ŵ

## Static Cling Vinyl Wraps Protect Watch Cases and Crystals

#### Protect both the watch finish and crystal with static cling vinyl.

High quality, economical clear static cling vinyl wraps protect both the finish and crystal from scratching. Die shapes; custom or blank, pages 14 and 15.

#### **Blank Static Cling Vinyl Wraps** and Circular Crystal Protectors

| <u>Style</u> | Size                                     | Price per 100 |
|--------------|------------------------------------------|---------------|
| SV51CL       | <sup>3</sup> /4" diameter                | \$56.25       |
| SV48CL       | 1 <sup>1</sup> / <sub>4</sub> " diameter | \$81.45       |
| SV1530       | 1 <sup>1</sup> /2″ x 3″                  | \$86.20       |
| SV2030       | 2″ x 3″