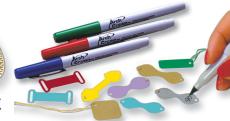

# TACSSLABELS BAR CODE TECHNOLOGY www.ArchCrown.com

Building Positive Images for Business

**Árch Crown** 

| String Tags4-5Button-Fast and Eyelet-Fast Tags6-7Accessories for Marking/Fastening Tags47Watch Tags and Wraps – Stock and Custom8-10Watch Wraps and Crystal Protectors8Custom Printed Products9-19; 33Labels12-13Embossed Labels and Tags13Tags11Tags and Label Sets19Earring Cards18Static Cling Vinyl Labels39Bar Code and Scanning Technology20-35Labels and Tags21-23Printers30-31Scanners and Portable Data Collector32ArgoKee – Keyboard Display Unit29Direct Thermal Tags, Laser and Ink Jet Tags27Label Printing Service Bureau28Dot Matrix Computer Tags26Software for Bar Coding and Thermal Transfer Printers33Label Printing Service Bureau28Dot Matrix Computer Tags28Dot Matrix Computer Tags36Corputer Tags37How To Order Thermal Transfer Products27Software for Bar Coding and Thermal Transfer Printers33Label Printing Service Bureau28Dot Matrix Computer Tags36Computer Tags37Fibre-Tuff Tyvek® Tags37Pre-Printed Promotional Tags and Labels38-43Descriptive Tags and Labels40                                                                                                                                                                                                                                                                                                                                                                                                                                                                                                                                                                                                                                                                                                                                                                                                                                                                                                                                                                                                                                                                                                                                  |
|---------------------------------------------------------------------------------------------------------------------------------------------------------------------------------------------------------------------------------------------------------------------------------------------------------------------------------------------------------------------------------------------------------------------------------------------------------------------------------------------------------------------------------------------------------------------------------------------------------------------------------------------------------------------------------------------------------------------------------------------------------------------------------------------------------------------------------------------------------------------------------------------------------------------------------------------------------------------------------------------------------------------------------------------------------------------------------------------------------------------------------------------------------------------------------------------------------------------------------------------------------------------------------------------------------------------------------------------------------------------------------------------------------------------------------------------------------------------------------------------------------------------------------------------------------------------------------------------------------------------------------------------------------------------------------------------------------------------------------------------------------------------------------------------------------------------------------------------------------------------------------------------------------------------------------------------------------------------------------------------------------------------------------------------------------------------------------------------------------------------------------------|
| Button-Fast and Eyelet-Fast Tags6-7Accessories for Marking/Fastening Tags47Watch Tags and Wraps – Stock and Custom8-10Watch Wraps and Crystal Protectors8Custom Printed Products9-19; 36Labels12-13Embossed Labels and Tags13Tags11Tag and Label Sets19Earring Cards18Static Cling Vinyl Labels39Bar Code and Scanning Technology20-35Labels and Tags24-28Custom Computer Tags28Bar Code Packages21-23Printers30-31Scanners and Portable Data Collector32ArgoKee – Keyboard Display Unit29Direct Thermal Tags, Laser and Ink Jet Tags37How To Order Thermal Transfer Products27Software for Bar Coding and Thermal Transfer Printers33Label Printing Service Bureau28Dot Matrix Computer Tags36Computer Tag Carriers37Fibre-Tuff Tyvek® Tags37Pre-Printed Promotional Tags and Labels38-43Descriptive Tags and Labels40                                                                                                                                                                                                                                                                                                                                                                                                                                                                                                                                                                                                                                                                                                                                                                                                                                                                                                                                                                                                                                                                                                                                                                                                                                                                                                               |
| Watch Tags and Wraps – Stock and Custom8-10Watch Wraps and Crystal Protectors8Custom Printed Products9-19; 39Labels12-13Embossed Labels and Tags13Tags11Tag and Label Sets19Earring Cards18Static Cling Vinyl Labels39Bar Code and Scanning Technology20-35Labels and Tags24-28Custom Computer Tags28Bar Code Packages21-23Printers30-31Scanners and Portable Data Collector32ArgoKee – Keyboard Display Unit29Direct Thermal Tags, Laser and Ink Jet Tags27Laser Tag Sheets37How To Order Thermal Transfer Printers33Label Printing Service Bureau28Dot Matrix Computer Tags36Computer Tag Carriers37Pre-Printed Promotional Tags and Labels38-43Descriptive Tags and Labels40                                                                                                                                                                                                                                                                                                                                                                                                                                                                                                                                                                                                                                                                                                                                                                                                                                                                                                                                                                                                                                                                                                                                                                                                                                                                                                                                                                                                                                                       |
| Watch Tags and Wraps – Stock and Custom8-10Watch Wraps and Crystal Protectors8Custom Printed Products9-19; 39Labels12-13Embossed Labels and Tags13Tags11Tag and Label Sets19Earring Cards18Static Cling Vinyl Labels39Bar Code and Scanning Technology20-35Labels and Tags24-28Custom Computer Tags28Bar Code Packages21-23Printers30-31Scanners and Portable Data Collector32ArgoKee – Keyboard Display Unit29Direct Thermal Tags, Laser and Ink Jet Tags27Laser Tag Sheets37How To Order Thermal Transfer Printers33Label Printing Service Bureau28Dot Matrix Computer Tags36Computer Tag Carriers37Pre-Printed Promotional Tags and Labels38-43Descriptive Tags and Labels40                                                                                                                                                                                                                                                                                                                                                                                                                                                                                                                                                                                                                                                                                                                                                                                                                                                                                                                                                                                                                                                                                                                                                                                                                                                                                                                                                                                                                                                       |
| <ul> <li>Watch Wraps and Crystal Protectors.</li> <li>Custom Printed Products</li> <li>P-19; 39</li> <li>Labels</li> <li>12-13</li> <li>Embossed Labels and Tags</li> <li>Tags</li> <li>Tags</li> <li>Tag and Label Sets</li> <li>Parring Cards</li> <li>Static Cling Vinyl Labels</li> <li>Label Printing Service Bureau</li> <li>Static Cling Vinyl Labels</li> <li>Static Cling Vinyl Labels</li> <li>Static Cling Carriers</li> <li>Static Cling Carriers</li> <li>Static Cling Carriers</li> <li>Static Cling Carriers</li> <li>Static Cling Carriers</li></ul> |
| Custom Printed Products9-19; 39Labels12-13Embossed Labels and Tags13Tags11Tag and Label Sets19Earring Cards18Static Cling Vinyl Labels39Bar Code and Scanning Technology20-35Labels and Tags24-28Custom Computer Tags28Bar Code Packages21-23Printers30-31Scanners and Portable Data Collector32ArgoKee – Keyboard Display Unit29Ribbons27Laser Tag Sheets37How To Order Thermal Transfer Products27Software for Bar Coding and Thermal Transfer Printers33Label Printing Service Bureau28Dot Matrix Computer Tags36Computer Tag Carriers28, 37Fibre-Tuff Tyvek® Tags37Pre-Printed Promotional Tags and Labels38-43Descriptive Tags and Labels40                                                                                                                                                                                                                                                                                                                                                                                                                                                                                                                                                                                                                                                                                                                                                                                                                                                                                                                                                                                                                                                                                                                                                                                                                                                                                                                                                                                                                                                                                      |
| <ul> <li>Embossed Labels and Tags</li> <li>Tags</li> <li>Tags</li> <li>Tag and Label Sets</li> <li>Tag and Label Sets</li> <li>Farring Cards</li> <li>Static Cling Vinyl Labels</li> <li>Static Cling Vinyl Labels</li> <li>Sear Code and Scanning Technology</li> <li>Labels and Tags</li> <li>Custom Computer Tags</li> <li>Ear Code Packages</li> <li>Custom Computer Tags</li> <li>Bar Code Packages</li> <li>Custom Computer Tags</li> <li>Scanners and Portable Data Collector</li> <li>Scanners and Portable Data Collector</li> <li>Scanners and Portable Data Collector</li> <li>ArgoKee – Keyboard Display Unit</li> <li>Pinect Thermal Tags, Laser and Ink Jet Tags</li> <li>Caser Tag Sheets</li> <li>How To Order Thermal Transfer Products</li> <li>Software for Bar Coding and Thermal Transfer Printers</li> <li>Label Printing Service Bureau</li> <li>Label Printing Service Bureau</li> <li>Computer Tag Carriers</li> <li>Sar</li> <li>Pre-Printed Promotional Tags and Labels</li> <li>Auge Sand Labels</li> <li>Auge Sand Labels</li> </ul>                                                                                                                                                                                                                                                                                                                                                                                                                                                                                                                                                                                                                                                                                                                                                                                                                                                                                                                                                                                                                                                                     |
| <ul> <li>Embossed Labels and Tags</li> <li>Tags</li> <li>Tags</li> <li>Tag and Label Sets</li> <li>Tag and Label Sets</li> <li>Farring Cards</li> <li>Static Cling Vinyl Labels</li> <li>Static Cling Vinyl Labels</li> <li>Sear Code and Scanning Technology</li> <li>Labels and Tags</li> <li>Custom Computer Tags</li> <li>Ear Code Packages</li> <li>Custom Computer Tags</li> <li>Bar Code Packages</li> <li>Custom Computer Tags</li> <li>Scanners and Portable Data Collector</li> <li>Scanners and Portable Data Collector</li> <li>Scanners and Portable Data Collector</li> <li>ArgoKee – Keyboard Display Unit</li> <li>Pinect Thermal Tags, Laser and Ink Jet Tags</li> <li>Caser Tag Sheets</li> <li>How To Order Thermal Transfer Products</li> <li>Software for Bar Coding and Thermal Transfer Printers</li> <li>Label Printing Service Bureau</li> <li>Label Printing Service Bureau</li> <li>Computer Tag Carriers</li> <li>Sar</li> <li>Pre-Printed Promotional Tags and Labels</li> <li>Auge Sand Labels</li> <li>Auge Sand Labels</li> </ul>                                                                                                                                                                                                                                                                                                                                                                                                                                                                                                                                                                                                                                                                                                                                                                                                                                                                                                                                                                                                                                                                     |
| <ul> <li>Tags</li></ul>                                                                                                                                                                                                                                                                                                                                                                                                                                                                                                                                                                                                                                                                                                                                                                                                                                                                                                                                                                                                                                                                                                                                                                                                                                                                                                                                                                                                                                                                                                                                                                                                                                                                                                                                                                                                                                                                                                                                                                                                                                                                                                               |
| <ul> <li>Tag and Label Sets</li></ul>                                                                                                                                                                                                                                                                                                                                                                                                                                                                                                                                                                                                                                                                                                                                                                                                                                                                                                                                                                                                                                                                                                                                                                                                                                                                                                                                                                                                                                                                                                                                                                                                                                                                                                                                                                                                                                                                                                                                                                                                                                                                                                 |
| <ul> <li>Earring Cards</li></ul>                                                                                                                                                                                                                                                                                                                                                                                                                                                                                                                                                                                                                                                                                                                                                                                                                                                                                                                                                                                                                                                                                                                                                                                                                                                                                                                                                                                                                                                                                                                                                                                                                                                                                                                                                                                                                                                                                                                                                                                                                                                                                                      |
| <ul> <li>Static Cling Vinyl Labels</li></ul>                                                                                                                                                                                                                                                                                                                                                                                                                                                                                                                                                                                                                                                                                                                                                                                                                                                                                                                                                                                                                                                                                                                                                                                                                                                                                                                                                                                                                                                                                                                                                                                                                                                                                                                                                                                                                                                                                                                                                                                                                                                                                          |
| Bar Code and Scanning Technology20-35Labels and Tags24-28Custom Computer Tags.28Bar Code Packages.21-23Printers.30-31Scanners and Portable Data Collector32ArgoKee – Keyboard Display Unit29Ribbons29Direct Thermal Tags, Laser and Ink Jet Tags.27Laser Tag Sheets37How To Order Thermal Transfer Products27Software for Bar Coding and Thermal Transfer Printers.33Label Printing Service Bureau28Dot Matrix Computer Tags.27Sibre-Tuff Tyvek® Tags.37Pre-Printed Promotional Tags and Labels38-43Descriptive Tags and Labels40                                                                                                                                                                                                                                                                                                                                                                                                                                                                                                                                                                                                                                                                                                                                                                                                                                                                                                                                                                                                                                                                                                                                                                                                                                                                                                                                                                                                                                                                                                                                                                                                     |
| <ul> <li>Labels and Tags</li></ul>                                                                                                                                                                                                                                                                                                                                                                                                                                                                                                                                                                                                                                                                                                                                                                                                                                                                                                                                                                                                                                                                                                                                                                                                                                                                                                                                                                                                                                                                                                                                                                                                                                                                                                                                                                                                                                                                                                                                                                                                                                                                                                    |
| <ul> <li>Custom Computer Tags.</li> <li>Bar Code Packages.</li> <li>Printers.</li> <li>Printers.</li> <li>Scanners and Portable Data Collector</li> <li>32</li> <li>ArgoKee – Keyboard Display Unit</li> <li>29</li> <li>Ribbons</li> <li>29</li> <li>Direct Thermal Tags, Laser and Ink Jet Tags.</li> <li>27</li> <li>Laser Tag Sheets</li> <li>37</li> <li>How To Order Thermal Transfer Products</li> <li>27</li> <li>Software for Bar Coding and Thermal Transfer Printers.</li> <li>33</li> <li>Label Printing Service Bureau</li> <li>28</li> <li>Dot Matrix Computer Tags.</li> <li>28, 37</li> <li>Fibre-Tuff Tyvek® Tags.</li> <li>Fibre-Tuff Tyvek® Tags and Labels</li> <li>Package And Labels</li> <li>40</li> </ul>                                                                                                                                                                                                                                                                                                                                                                                                                                                                                                                                                                                                                                                                                                                                                                                                                                                                                                                                                                                                                                                                                                                                                                                                                                                                                                                                                                                                     |
| <ul> <li>Bar Code Packages.</li> <li>Printers.</li> <li>Printers.</li> <li>Scanners and Portable Data Collector</li> <li>32</li> <li>ArgoKee – Keyboard Display Unit</li> <li>29</li> <li>Ribbons</li> <li>29</li> <li>Direct Thermal Tags, Laser and Ink Jet Tags.</li> <li>27</li> <li>Laser Tag Sheets</li> <li>37</li> <li>How To Order Thermal Transfer Products</li> <li>27</li> <li>Software for Bar Coding and Thermal Transfer Printers.</li> <li>33</li> <li>Label Printing Service Bureau</li> <li>28</li> <li>Dot Matrix Computer Tags.</li> <li>28, 37</li> <li>Fibre-Tuff Tyvek® Tags.</li> <li>Fibre-Tuff Tyvek® Tags and Labels</li> <li>40</li> </ul>                                                                                                                                                                                                                                                                                                                                                                                                                                                                                                                                                                                                                                                                                                                                                                                                                                                                                                                                                                                                                                                                                                                                                                                                                                                                                                                                                                                                                                                                |
| <ul> <li>Printers</li></ul>                                                                                                                                                                                                                                                                                                                                                                                                                                                                                                                                                                                                                                                                                                                                                                                                                                                                                                                                                                                                                                                                                                                                                                                                                                                                                                                                                                                                                                                                                                                                                                                                                                                                                                                                                                                                                                                                                                                                                                                                                                                                                                           |
| <ul> <li>Scanners and Portable Data Collector</li></ul>                                                                                                                                                                                                                                                                                                                                                                                                                                                                                                                                                                                                                                                                                                                                                                                                                                                                                                                                                                                                                                                                                                                                                                                                                                                                                                                                                                                                                                                                                                                                                                                                                                                                                                                                                                                                                                                                                                                                                                                                                                                                               |
| <ul> <li>ArgoKee – Keyboard Display Unit</li></ul>                                                                                                                                                                                                                                                                                                                                                                                                                                                                                                                                                                                                                                                                                                                                                                                                                                                                                                                                                                                                                                                                                                                                                                                                                                                                                                                                                                                                                                                                                                                                                                                                                                                                                                                                                                                                                                                                                                                                                                                                                                                                                    |
| <ul> <li>Ribbons</li></ul>                                                                                                                                                                                                                                                                                                                                                                                                                                                                                                                                                                                                                                                                                                                                                                                                                                                                                                                                                                                                                                                                                                                                                                                                                                                                                                                                                                                                                                                                                                                                                                                                                                                                                                                                                                                                                                                                                                                                                                                                                                                                                                            |
| <ul> <li>Direct Thermal Tags, Laser and Ink Jet Tags</li></ul>                                                                                                                                                                                                                                                                                                                                                                                                                                                                                                                                                                                                                                                                                                                                                                                                                                                                                                                                                                                                                                                                                                                                                                                                                                                                                                                                                                                                                                                                                                                                                                                                                                                                                                                                                                                                                                                                                                                                                                                                                                                                        |
| <ul> <li>Laser Tag Sheets</li></ul>                                                                                                                                                                                                                                                                                                                                                                                                                                                                                                                                                                                                                                                                                                                                                                                                                                                                                                                                                                                                                                                                                                                                                                                                                                                                                                                                                                                                                                                                                                                                                                                                                                                                                                                                                                                                                                                                                                                                                                                                                                                                                                   |
| <ul> <li>How To Order Thermal Transfer Products</li></ul>                                                                                                                                                                                                                                                                                                                                                                                                                                                                                                                                                                                                                                                                                                                                                                                                                                                                                                                                                                                                                                                                                                                                                                                                                                                                                                                                                                                                                                                                                                                                                                                                                                                                                                                                                                                                                                                                                                                                                                                                                                                                             |
| <ul> <li>Software for Bar Coding and Thermal Transfer Printers</li></ul>                                                                                                                                                                                                                                                                                                                                                                                                                                                                                                                                                                                                                                                                                                                                                                                                                                                                                                                                                                                                                                                                                                                                                                                                                                                                                                                                                                                                                                                                                                                                                                                                                                                                                                                                                                                                                                                                                                                                                                                                                                                              |
| <ul> <li>Label Printing Service Bureau</li> <li>28</li> <li>Dot Matrix Computer Tags</li> <li>36</li> <li>Computer Tag Carriers</li> <li>28, 37</li> <li>Fibre-Tuff Tyvek® Tags</li> <li>37</li> <li>Pre-Printed Promotional Tags and Labels</li> <li>38-43</li> <li>Descriptive Tags and Labels</li> <li>40</li> </ul>                                                                                                                                                                                                                                                                                                                                                                                                                                                                                                                                                                                                                                                                                                                                                                                                                                                                                                                                                                                                                                                                                                                                                                                                                                                                                                                                                                                                                                                                                                                                                                                                                                                                                                                                                                                                               |
| Dot Matrix Computer Tags       36         Computer Tag Carriers       28, 37         Fibre-Tuff Tyvek® Tags       37         Pre-Printed Promotional Tags and Labels       38-43         Descriptive Tags and Labels       40                                                                                                                                                                                                                                                                                                                                                                                                                                                                                                                                                                                                                                                                                                                                                                                                                                                                                                                                                                                                                                                                                                                                                                                                                                                                                                                                                                                                                                                                                                                                                                                                                                                                                                                                                                                                                                                                                                         |
| Computer Tag Carriers.28, 37Fibre-Tuff Tyvek® Tags.37Pre-Printed Promotional Tags and Labels38-43Descriptive Tags and Labels40                                                                                                                                                                                                                                                                                                                                                                                                                                                                                                                                                                                                                                                                                                                                                                                                                                                                                                                                                                                                                                                                                                                                                                                                                                                                                                                                                                                                                                                                                                                                                                                                                                                                                                                                                                                                                                                                                                                                                                                                        |
| Fibre-Tuff Tyvek® Tags37Pre-Printed Promotional Tags and Labels38-43Descriptive Tags and Labels40                                                                                                                                                                                                                                                                                                                                                                                                                                                                                                                                                                                                                                                                                                                                                                                                                                                                                                                                                                                                                                                                                                                                                                                                                                                                                                                                                                                                                                                                                                                                                                                                                                                                                                                                                                                                                                                                                                                                                                                                                                     |
| <ul> <li>Pre-Printed Promotional Tags and Labels</li></ul>                                                                                                                                                                                                                                                                                                                                                                                                                                                                                                                                                                                                                                                                                                                                                                                                                                                                                                                                                                                                                                                                                                                                                                                                                                                                                                                                                                                                                                                                                                                                                                                                                                                                                                                                                                                                                                                                                                                                                                                                                                                                            |
| Descriptive Tags and Labels                                                                                                                                                                                                                                                                                                                                                                                                                                                                                                                                                                                                                                                                                                                                                                                                                                                                                                                                                                                                                                                                                                                                                                                                                                                                                                                                                                                                                                                                                                                                                                                                                                                                                                                                                                                                                                                                                                                                                                                                                                                                                                           |
|                                                                                                                                                                                                                                                                                                                                                                                                                                                                                                                                                                                                                                                                                                                                                                                                                                                                                                                                                                                                                                                                                                                                                                                                                                                                                                                                                                                                                                                                                                                                                                                                                                                                                                                                                                                                                                                                                                                                                                                                                                                                                                                                       |
| Security Eyelet-Fast Packages and Security Tags (Simulated) 38                                                                                                                                                                                                                                                                                                                                                                                                                                                                                                                                                                                                                                                                                                                                                                                                                                                                                                                                                                                                                                                                                                                                                                                                                                                                                                                                                                                                                                                                                                                                                                                                                                                                                                                                                                                                                                                                                                                                                                                                                                                                        |
| Static Cling Vinyl Labels plus Blank Labels                                                                                                                                                                                                                                                                                                                                                                                                                                                                                                                                                                                                                                                                                                                                                                                                                                                                                                                                                                                                                                                                                                                                                                                                                                                                                                                                                                                                                                                                                                                                                                                                                                                                                                                                                                                                                                                                                                                                                                                                                                                                                           |
| String Tags and Dual Purpose Price Tags                                                                                                                                                                                                                                                                                                                                                                                                                                                                                                                                                                                                                                                                                                                                                                                                                                                                                                                                                                                                                                                                                                                                                                                                                                                                                                                                                                                                                                                                                                                                                                                                                                                                                                                                                                                                                                                                                                                                                                                                                                                                                               |
| Tags & Labels for Ring Trays                                                                                                                                                                                                                                                                                                                                                                                                                                                                                                                                                                                                                                                                                                                                                                                                                                                                                                                                                                                                                                                                                                                                                                                                                                                                                                                                                                                                                                                                                                                                                                                                                                                                                                                                                                                                                                                                                                                                                                                                                                                                                                          |
| <ul> <li>Tent &amp; Insert/Stand Tags</li></ul>                                                                                                                                                                                                                                                                                                                                                                                                                                                                                                                                                                                                                                                                                                                                                                                                                                                                                                                                                                                                                                                                                                                                                                                                                                                                                                                                                                                                                                                                                                                                                                                                                                                                                                                                                                                                                                                                                                                                                                                                                                                                                       |
| Custom Molded Tags and Ring Tray Plugs                                                                                                                                                                                                                                                                                                                                                                                                                                                                                                                                                                                                                                                                                                                                                                                                                                                                                                                                                                                                                                                                                                                                                                                                                                                                                                                                                                                                                                                                                                                                                                                                                                                                                                                                                                                                                                                                                                                                                                                                                                                                                                |
| ■ Ring Tray Plugs – Stock and Custom                                                                                                                                                                                                                                                                                                                                                                                                                                                                                                                                                                                                                                                                                                                                                                                                                                                                                                                                                                                                                                                                                                                                                                                                                                                                                                                                                                                                                                                                                                                                                                                                                                                                                                                                                                                                                                                                                                                                                                                                                                                                                                  |
| <ul> <li>Pre-Printed 'Secure-Lock' Molded Tags</li></ul>                                                                                                                                                                                                                                                                                                                                                                                                                                                                                                                                                                                                                                                                                                                                                                                                                                                                                                                                                                                                                                                                                                                                                                                                                                                                                                                                                                                                                                                                                                                                                                                                                                                                                                                                                                                                                                                                                                                                                                                                                                                                              |
| pecial Offers                                                                                                                                                                                                                                                                                                                                                                                                                                                                                                                                                                                                                                                                                                                                                                                                                                                                                                                                                                                                                                                                                                                                                                                                                                                                                                                                                                                                                                                                                                                                                                                                                                                                                                                                                                                                                                                                                                                                                                                                                                                                                                                         |