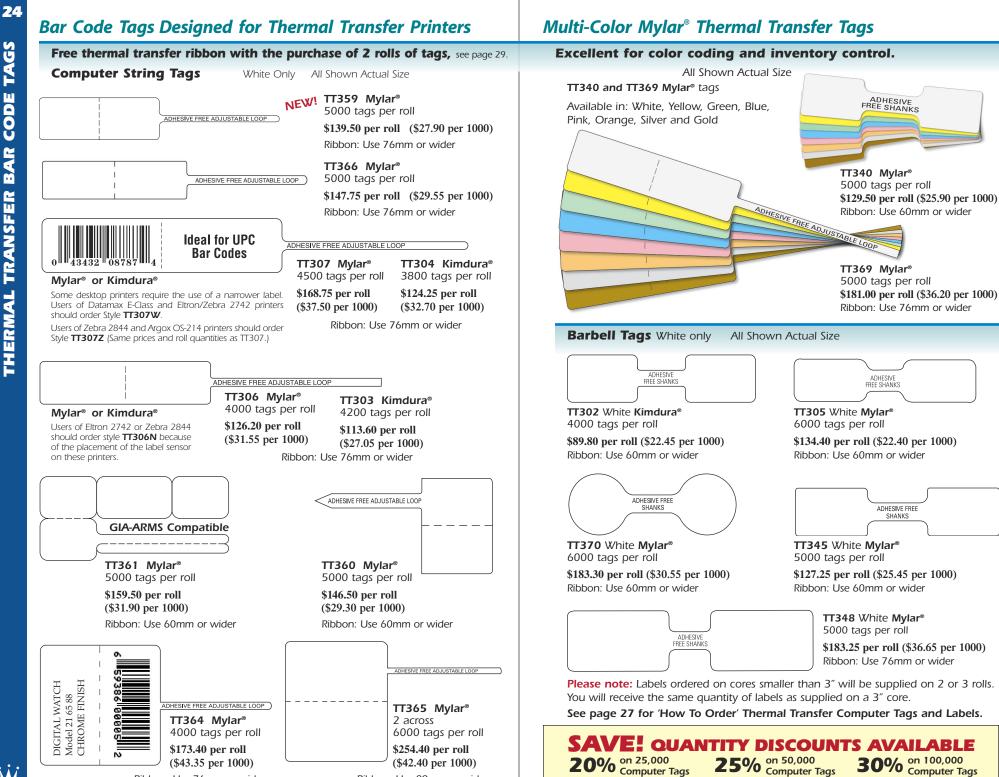

pages 24-26).

Thermal Transfer Ribbon (see page 29).

Parallel, Serial or USB Printer Cable

#### FREE PHONE TECH SUPPORT

Over \$1400.00 Value!

LABELV

PRICE!

PRO Package

-800-526-8353 Hablamos Español

To order call



PRO Plus Package

Over \$1500.00 Value!

Bar code scanner included in Pro Plus Package only NEW LOWER

\*Can be used alone or with your existing software

## **PRO PLUS PACKAGE\*** INCLUDES EVERYTHING IN THE PRO PACKAGE PLUS BAR CODE SCANNER

Metrologic Voyager MS9540 (see page 32). **BAR CODE FEATURES:** 

- One of the most advanced single-line hand-held scanners available.
- Laser scanning technology "No-Hands" auto sense function lets you scan items without handling the scanner.
- Can scan even the smallest, as well as, damaged bar codes.

FREE PHONE TECH SUPPORT



(\$42.40 per 1000)

Ribbon: Use 89mm or wider

Ŵ

(\$43.35 per 1000)

Ribbon: Use 76mm or wider

25

THERMAL

TRANSFER

BAR

CODE

TAGS

W

## Thermal Transfer Labels for Earring Cards and Cases



## Paper Thermal Transfer Shipping and Identification Labels

- High quality paper thermal transfer labels for use with most packaging.
- Large 4" x 6" compliance label (available, but not shown).
- Direct thermal available on request. Shown Actual Size
- Other sizes available; minimum quantity may apply. Call for pricing!



25% on 50,000 Computer Tags

**30%** on 100,000 Computer Tags

## Full Adhesive Shanks

DT397 Kimdura® White only

| 2490 tags per roll | \$38.95 per rol |
|--------------------|-----------------|
|                    |                 |

| $\bigcap$ |