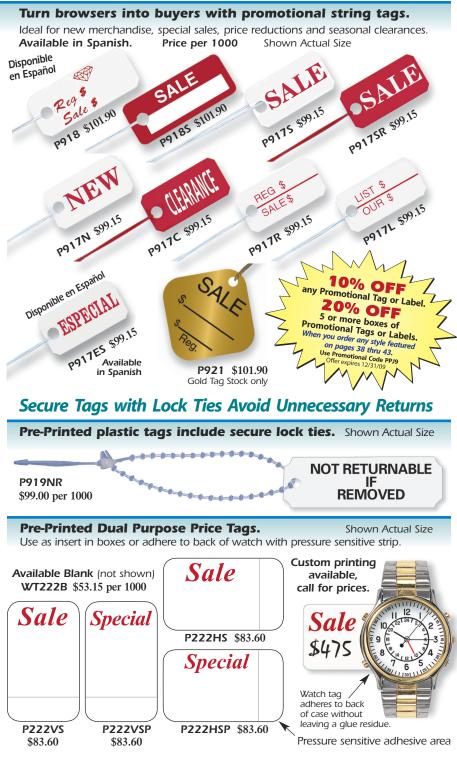

151-18 P151-GE P151-10 P151-GR P151-SS P151-CP NEW! 14KT Made in Genuine Genuine Palladium Genuine GOLD Platinum Sapphire USA Stones P907-G P151-G P151-GS P151-14 P151-M P151-P P151-PA Genuine 14 KT Sterling Genuine Emerald GOLD Made in Silver Ruby USA P907-14 P907-M P907-GE P907-GR P907-SS Cultured, 📿 Palladium **18KT** 10KT Genuine Platinum Pearls GOLD GOLD Sapphire P907-CP P907-18 P907-10 P907-GS P907-P P907-PA The he had 18 KT GOLD · AGTEWORTHY Reg Our

<sup>1</sup> To order call -**800-526-8353** 

Hablamos Español

## Blank and Pre-Printed Tent and Insert Stand Tags

#### Display your best prices.

Available in colors as shown and blank. New custom printed "Made in' now available.



PROMOTIONAL

PRE-PRINTED TENT

2

INSERT

STAND TAGS



## **Pre-Printed Promotional Plastic Tags**



43

PROMOTIONAL

**PRE-PRINTED STRING** 

TAGS

## Molded Plastic Tags for That Special Presentation!

The look, the feel... everything about these durable plastic molded relief tags says 'exceptional quality' about the jewelry on which they are attached.

Custom molded tags come in a variety of shapes and styles. Molded tags can be foil printed on both sides or a bar code label and pricing information can be applied to the back side of taq. Available in a textured or smooth finish, please specify finish.

Sunken, knotted or our new 'secure-lock' braided cord, please specify cord style. 'Secure-lock' cord can be easily attached to most jewelry. Once closed, the tag cannot be re-opened unless the cord is cut (helping to minimize unauthorized returns).

#### FREE Custom PMS Color Match Now