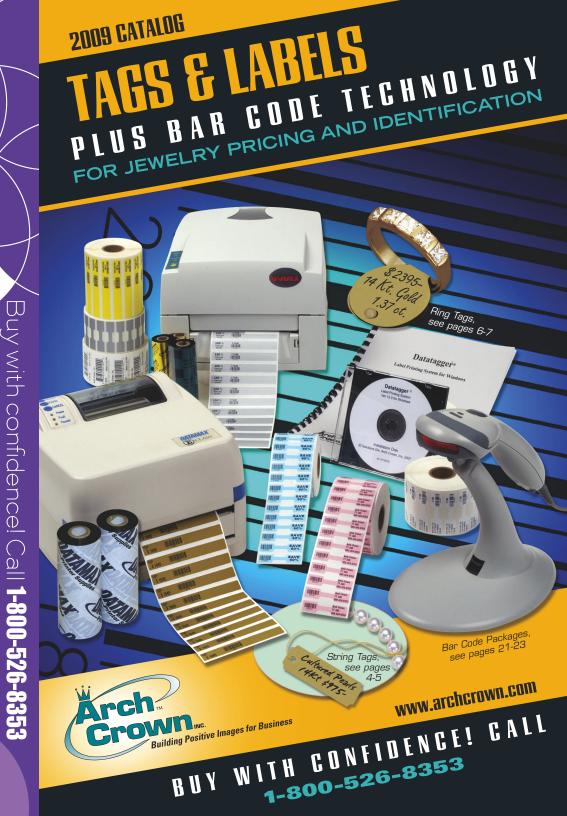

# TACSSLABELS BAR CODE TECHNOLOGY www.ArchCrown.com

Building Positive Images for Business

**Árch Crown** 

| String Tags4-5Button-Fast and Eyelet-Fast Tags6-7Accessories for Marking/Fastening Tags47Watch Tags and Wraps – Stock and Custom8-10Watch Wraps and Crystal Protectors8Custom Printed Products9-19; 33Labels12-13Embossed Labels and Tags13Tags11Tags and Label Sets19Earring Cards18Static Cling Vinyl Labels39Bar Code and Scanning Technology20-35Labels and Tags21-23Printers30-31Scanners and Portable Data Collector32ArgoKee – Keyboard Display Unit29Direct Thermal Tags, Laser and Ink Jet Tags27Label Printing Service Bureau28Dot Matrix Computer Tags26Software for Bar Coding and Thermal Transfer Printers33Label Printing Service Bureau28Dot Matrix Computer Tags28Dot Matrix Computer Tags36Corputer Tags37How To Order Thermal Transfer Products27Software for Bar Coding and Thermal Transfer Printers33Label Printing Service Bureau28Dot Matrix Computer Tags36Computer Tags37Fibre-Tuff Tyvek® Tags37Pre-Printed Promotional Tags and Labels38-43Descriptive Tags and Labels40                                                                                                                                                                                                                                                                                                                                                                                                                                                                                                                                                                                                                                                                                                                                                                                                                                                                                                                                                                                                                                                                                                                                  |
|---------------------------------------------------------------------------------------------------------------------------------------------------------------------------------------------------------------------------------------------------------------------------------------------------------------------------------------------------------------------------------------------------------------------------------------------------------------------------------------------------------------------------------------------------------------------------------------------------------------------------------------------------------------------------------------------------------------------------------------------------------------------------------------------------------------------------------------------------------------------------------------------------------------------------------------------------------------------------------------------------------------------------------------------------------------------------------------------------------------------------------------------------------------------------------------------------------------------------------------------------------------------------------------------------------------------------------------------------------------------------------------------------------------------------------------------------------------------------------------------------------------------------------------------------------------------------------------------------------------------------------------------------------------------------------------------------------------------------------------------------------------------------------------------------------------------------------------------------------------------------------------------------------------------------------------------------------------------------------------------------------------------------------------------------------------------------------------------------------------------------------------|
| Button-Fast and Eyelet-Fast Tags6-7Accessories for Marking/Fastening Tags47Watch Tags and Wraps – Stock and Custom8-10Watch Wraps and Crystal Protectors8Custom Printed Products9-19; 36Labels12-13Embossed Labels and Tags13Tags11Tag and Label Sets19Earring Cards18Static Cling Vinyl Labels39Bar Code and Scanning Technology20-35Labels and Tags24-28Custom Computer Tags28Bar Code Packages21-23Printers30-31Scanners and Portable Data Collector32ArgoKee – Keyboard Display Unit29Direct Thermal Tags, Laser and Ink Jet Tags37How To Order Thermal Transfer Products27Software for Bar Coding and Thermal Transfer Printers33Label Printing Service Bureau28Dot Matrix Computer Tags36Computer Tag Carriers37Fibre-Tuff Tyvek® Tags37Pre-Printed Promotional Tags and Labels38-43Descriptive Tags and Labels40                                                                                                                                                                                                                                                                                                                                                                                                                                                                                                                                                                                                                                                                                                                                                                                                                                                                                                                                                                                                                                                                                                                                                                                                                                                                                                               |
| Watch Tags and Wraps – Stock and Custom8-10Watch Wraps and Crystal Protectors8Custom Printed Products9-19; 39Labels12-13Embossed Labels and Tags13Tags11Tag and Label Sets19Earring Cards18Static Cling Vinyl Labels39Bar Code and Scanning Technology20-35Labels and Tags24-28Custom Computer Tags28Bar Code Packages21-23Printers30-31Scanners and Portable Data Collector32ArgoKee – Keyboard Display Unit29Direct Thermal Tags, Laser and Ink Jet Tags27Laser Tag Sheets37How To Order Thermal Transfer Printers33Label Printing Service Bureau28Dot Matrix Computer Tags36Computer Tag Carriers37Pre-Printed Promotional Tags and Labels38-43Descriptive Tags and Labels40                                                                                                                                                                                                                                                                                                                                                                                                                                                                                                                                                                                                                                                                                                                                                                                                                                                                                                                                                                                                                                                                                                                                                                                                                                                                                                                                                                                                                                                       |
| Watch Tags and Wraps – Stock and Custom8-10Watch Wraps and Crystal Protectors8Custom Printed Products9-19; 39Labels12-13Embossed Labels and Tags13Tags11Tag and Label Sets19Earring Cards18Static Cling Vinyl Labels39Bar Code and Scanning Technology20-35Labels and Tags24-28Custom Computer Tags28Bar Code Packages21-23Printers30-31Scanners and Portable Data Collector32ArgoKee – Keyboard Display Unit29Direct Thermal Tags, Laser and Ink Jet Tags27Laser Tag Sheets37How To Order Thermal Transfer Printers33Label Printing Service Bureau28Dot Matrix Computer Tags36Computer Tag Carriers37Pre-Printed Promotional Tags and Labels38-43Descriptive Tags and Labels40                                                                                                                                                                                                                                                                                                                                                                                                                                                                                                                                                                                                                                                                                                                                                                                                                                                                                                                                                                                                                                                                                                                                                                                                                                                                                                                                                                                                                                                       |
| <ul> <li>Watch Wraps and Crystal Protectors.</li> <li>Custom Printed Products</li> <li>P-19; 39</li> <li>Labels</li> <li>12-13</li> <li>Embossed Labels and Tags</li> <li>Tags</li> <li>Tags</li> <li>Tag and Label Sets</li> <li>Parring Cards</li> <li>Static Cling Vinyl Labels</li> <li>Label Printing Service Bureau</li> <li>Static Cling Vinyl Labels</li> <li>Static Cling Vinyl Labels</li> <li>Static Cling Carriers</li> <li>Static Cling Carriers</li> <li>Static Cling Carriers</li> <li>Static Cling Carriers</li> <li>Static Cling Carriers</li></ul> |
| Custom Printed Products9-19; 39Labels12-13Embossed Labels and Tags13Tags11Tag and Label Sets19Earring Cards18Static Cling Vinyl Labels39Bar Code and Scanning Technology20-35Labels and Tags24-28Custom Computer Tags28Bar Code Packages21-23Printers30-31Scanners and Portable Data Collector32ArgoKee – Keyboard Display Unit29Ribbons27Laser Tag Sheets37How To Order Thermal Transfer Products27Software for Bar Coding and Thermal Transfer Printers33Label Printing Service Bureau28Dot Matrix Computer Tags36Computer Tag Carriers28, 37Fibre-Tuff Tyvek® Tags37Pre-Printed Promotional Tags and Labels38-43Descriptive Tags and Labels40                                                                                                                                                                                                                                                                                                                                                                                                                                                                                                                                                                                                                                                                                                                                                                                                                                                                                                                                                                                                                                                                                                                                                                                                                                                                                                                                                                                                                                                                                      |
| <ul> <li>Embossed Labels and Tags</li> <li>Tags</li> <li>Tags</li> <li>Tag and Label Sets</li> <li>Tag and Label Sets</li> <li>Farring Cards</li> <li>Static Cling Vinyl Labels</li> <li>Static Cling Vinyl Labels</li> <li>Sear Code and Scanning Technology</li> <li>Labels and Tags</li> <li>Custom Computer Tags</li> <li>Ear Code Packages</li> <li>Custom Computer Tags</li> <li>Bar Code Packages</li> <li>Custom Computer Tags</li> <li>Scanners and Portable Data Collector</li> <li>Scanners and Portable Data Collector</li> <li>Scanners and Portable Data Collector</li> <li>ArgoKee – Keyboard Display Unit</li> <li>Pinect Thermal Tags, Laser and Ink Jet Tags</li> <li>Caser Tag Sheets</li> <li>How To Order Thermal Transfer Products</li> <li>Software for Bar Coding and Thermal Transfer Printers</li> <li>Label Printing Service Bureau</li> <li>Label Printing Service Bureau</li> <li>Computer Tag Carriers</li> <li>Sar</li> <li>Pre-Printed Promotional Tags and Labels</li> <li>Auge Sand Labels</li> <li>Auge Sand Labels</li> </ul>                                                                                                                                                                                                                                                                                                                                                                                                                                                                                                                                                                                                                                                                                                                                                                                                                                                                                                                                                                                                                                                                     |
| <ul> <li>Embossed Labels and Tags</li> <li>Tags</li> <li>Tags</li> <li>Tag and Label Sets</li> <li>Tag and Label Sets</li> <li>Farring Cards</li> <li>Static Cling Vinyl Labels</li> <li>Static Cling Vinyl Labels</li> <li>Sear Code and Scanning Technology</li> <li>Labels and Tags</li> <li>Custom Computer Tags</li> <li>Ear Code Packages</li> <li>Custom Computer Tags</li> <li>Bar Code Packages</li> <li>Custom Computer Tags</li> <li>Scanners and Portable Data Collector</li> <li>Scanners and Portable Data Collector</li> <li>Scanners and Portable Data Collector</li> <li>ArgoKee – Keyboard Display Unit</li> <li>Pinect Thermal Tags, Laser and Ink Jet Tags</li> <li>Caser Tag Sheets</li> <li>How To Order Thermal Transfer Products</li> <li>Software for Bar Coding and Thermal Transfer Printers</li> <li>Label Printing Service Bureau</li> <li>Label Printing Service Bureau</li> <li>Computer Tag Carriers</li> <li>Sar</li> <li>Pre-Printed Promotional Tags and Labels</li> <li>Auge Sand Labels</li> <li>Auge Sand Labels</li> </ul>                                                                                                                                                                                                                                                                                                                                                                                                                                                                                                                                                                                                                                                                                                                                                                                                                                                                                                                                                                                                                                                                     |
| <ul> <li>Tags</li></ul>                                                                                                                                                                                                                                                                                                                                                                                                                                                                                                                                                                                                                                                                                                                                                                                                                                                                                                                                                                                                                                                                                                                                                                                                                                                                                                                                                                                                                                                                                                                                                                                                                                                                                                                                                                                                                                                                                                                                                                                                                                                                                                               |
| <ul> <li>Tag and Label Sets</li></ul>                                                                                                                                                                                                                                                                                                                                                                                                                                                                                                                                                                                                                                                                                                                                                                                                                                                                                                                                                                                                                                                                                                                                                                                                                                                                                                                                                                                                                                                                                                                                                                                                                                                                                                                                                                                                                                                                                                                                                                                                                                                                                                 |
| <ul> <li>Earring Cards</li></ul>                                                                                                                                                                                                                                                                                                                                                                                                                                                                                                                                                                                                                                                                                                                                                                                                                                                                                                                                                                                                                                                                                                                                                                                                                                                                                                                                                                                                                                                                                                                                                                                                                                                                                                                                                                                                                                                                                                                                                                                                                                                                                                      |
| <ul> <li>Static Cling Vinyl Labels</li></ul>                                                                                                                                                                                                                                                                                                                                                                                                                                                                                                                                                                                                                                                                                                                                                                                                                                                                                                                                                                                                                                                                                                                                                                                                                                                                                                                                                                                                                                                                                                                                                                                                                                                                                                                                                                                                                                                                                                                                                                                                                                                                                          |
| Bar Code and Scanning Technology20-35Labels and Tags24-28Custom Computer Tags.28Bar Code Packages.21-23Printers.30-31Scanners and Portable Data Collector32ArgoKee – Keyboard Display Unit29Ribbons29Direct Thermal Tags, Laser and Ink Jet Tags.27Laser Tag Sheets37How To Order Thermal Transfer Products27Software for Bar Coding and Thermal Transfer Printers.33Label Printing Service Bureau28Dot Matrix Computer Tags.27Sibre-Tuff Tyvek® Tags.37Pre-Printed Promotional Tags and Labels38-43Descriptive Tags and Labels40                                                                                                                                                                                                                                                                                                                                                                                                                                                                                                                                                                                                                                                                                                                                                                                                                                                                                                                                                                                                                                                                                                                                                                                                                                                                                                                                                                                                                                                                                                                                                                                                     |
| <ul> <li>Labels and Tags</li></ul>                                                                                                                                                                                                                                                                                                                                                                                                                                                                                                                                                                                                                                                                                                                                                                                                                                                                                                                                                                                                                                                                                                                                                                                                                                                                                                                                                                                                                                                                                                                                                                                                                                                                                                                                                                                                                                                                                                                                                                                                                                                                                                    |
| <ul> <li>Custom Computer Tags.</li> <li>Bar Code Packages.</li> <li>Printers.</li> <li>Printers.</li> <li>Scanners and Portable Data Collector</li> <li>32</li> <li>ArgoKee – Keyboard Display Unit</li> <li>29</li> <li>Ribbons</li> <li>29</li> <li>Direct Thermal Tags, Laser and Ink Jet Tags.</li> <li>27</li> <li>Laser Tag Sheets</li> <li>37</li> <li>How To Order Thermal Transfer Products</li> <li>27</li> <li>Software for Bar Coding and Thermal Transfer Printers.</li> <li>33</li> <li>Label Printing Service Bureau</li> <li>28</li> <li>Dot Matrix Computer Tags.</li> <li>28, 37</li> <li>Fibre-Tuff Tyvek® Tags.</li> <li>Fibre-Tuff Tyvek® Tags and Labels</li> <li>Package And Labels</li> <li>40</li> </ul>                                                                                                                                                                                                                                                                                                                                                                                                                                                                                                                                                                                                                                                                                                                                                                                                                                                                                                                                                                                                                                                                                                                                                                                                                                                                                                                                                                                                     |
| <ul> <li>Bar Code Packages.</li> <li>Printers.</li> <li>Printers.</li> <li>Scanners and Portable Data Collector</li> <li>32</li> <li>ArgoKee – Keyboard Display Unit</li> <li>29</li> <li>Ribbons</li> <li>29</li> <li>Direct Thermal Tags, Laser and Ink Jet Tags.</li> <li>27</li> <li>Laser Tag Sheets</li> <li>37</li> <li>How To Order Thermal Transfer Products</li> <li>27</li> <li>Software for Bar Coding and Thermal Transfer Printers.</li> <li>33</li> <li>Label Printing Service Bureau</li> <li>28</li> <li>Dot Matrix Computer Tags.</li> <li>28, 37</li> <li>Fibre-Tuff Tyvek® Tags.</li> <li>Fibre-Tuff Tyvek® Tags and Labels</li> <li>40</li> </ul>                                                                                                                                                                                                                                                                                                                                                                                                                                                                                                                                                                                                                                                                                                                                                                                                                                                                                                                                                                                                                                                                                                                                                                                                                                                                                                                                                                                                                                                                |
| <ul> <li>Printers</li></ul>                                                                                                                                                                                                                                                                                                                                                                                                                                                                                                                                                                                                                                                                                                                                                                                                                                                                                                                                                                                                                                                                                                                                                                                                                                                                                                                                                                                                                                                                                                                                                                                                                                                                                                                                                                                                                                                                                                                                                                                                                                                                                                           |
| <ul> <li>Scanners and Portable Data Collector</li></ul>                                                                                                                                                                                                                                                                                                                                                                                                                                                                                                                                                                                                                                                                                                                                                                                                                                                                                                                                                                                                                                                                                                                                                                                                                                                                                                                                                                                                                                                                                                                                                                                                                                                                                                                                                                                                                                                                                                                                                                                                                                                                               |
| <ul> <li>ArgoKee – Keyboard Display Unit</li></ul>                                                                                                                                                                                                                                                                                                                                                                                                                                                                                                                                                                                                                                                                                                                                                                                                                                                                                                                                                                                                                                                                                                                                                                                                                                                                                                                                                                                                                                                                                                                                                                                                                                                                                                                                                                                                                                                                                                                                                                                                                                                                                    |
| <ul> <li>Ribbons</li></ul>                                                                                                                                                                                                                                                                                                                                                                                                                                                                                                                                                                                                                                                                                                                                                                                                                                                                                                                                                                                                                                                                                                                                                                                                                                                                                                                                                                                                                                                                                                                                                                                                                                                                                                                                                                                                                                                                                                                                                                                                                                                                                                            |
| <ul> <li>Direct Thermal Tags, Laser and Ink Jet Tags</li></ul>                                                                                                                                                                                                                                                                                                                                                                                                                                                                                                                                                                                                                                                                                                                                                                                                                                                                                                                                                                                                                                                                                                                                                                                                                                                                                                                                                                                                                                                                                                                                                                                                                                                                                                                                                                                                                                                                                                                                                                                                                                                                        |
| <ul> <li>Laser Tag Sheets</li></ul>                                                                                                                                                                                                                                                                                                                                                                                                                                                                                                                                                                                                                                                                                                                                                                                                                                                                                                                                                                                                                                                                                                                                                                                                                                                                                                                                                                                                                                                                                                                                                                                                                                                                                                                                                                                                                                                                                                                                                                                                                                                                                                   |
| <ul> <li>How To Order Thermal Transfer Products</li></ul>                                                                                                                                                                                                                                                                                                                                                                                                                                                                                                                                                                                                                                                                                                                                                                                                                                                                                                                                                                                                                                                                                                                                                                                                                                                                                                                                                                                                                                                                                                                                                                                                                                                                                                                                                                                                                                                                                                                                                                                                                                                                             |
| <ul> <li>Software for Bar Coding and Thermal Transfer Printers</li></ul>                                                                                                                                                                                                                                                                                                                                                                                                                                                                                                                                                                                                                                                                                                                                                                                                                                                                                                                                                                                                                                                                                                                                                                                                                                                                                                                                                                                                                                                                                                                                                                                                                                                                                                                                                                                                                                                                                                                                                                                                                                                              |
| <ul> <li>Label Printing Service Bureau</li> <li>28</li> <li>Dot Matrix Computer Tags</li> <li>36</li> <li>Computer Tag Carriers</li> <li>28, 37</li> <li>Fibre-Tuff Tyvek® Tags</li> <li>37</li> <li>Pre-Printed Promotional Tags and Labels</li> <li>38-43</li> <li>Descriptive Tags and Labels</li> <li>40</li> </ul>                                                                                                                                                                                                                                                                                                                                                                                                                                                                                                                                                                                                                                                                                                                                                                                                                                                                                                                                                                                                                                                                                                                                                                                                                                                                                                                                                                                                                                                                                                                                                                                                                                                                                                                                                                                                               |
| Dot Matrix Computer Tags       36         Computer Tag Carriers       28, 37         Fibre-Tuff Tyvek® Tags       37         Pre-Printed Promotional Tags and Labels       38-43         Descriptive Tags and Labels       40                                                                                                                                                                                                                                                                                                                                                                                                                                                                                                                                                                                                                                                                                                                                                                                                                                                                                                                                                                                                                                                                                                                                                                                                                                                                                                                                                                                                                                                                                                                                                                                                                                                                                                                                                                                                                                                                                                         |
| Computer Tag Carriers.28, 37Fibre-Tuff Tyvek® Tags.37Pre-Printed Promotional Tags and Labels38-43Descriptive Tags and Labels40                                                                                                                                                                                                                                                                                                                                                                                                                                                                                                                                                                                                                                                                                                                                                                                                                                                                                                                                                                                                                                                                                                                                                                                                                                                                                                                                                                                                                                                                                                                                                                                                                                                                                                                                                                                                                                                                                                                                                                                                        |
| Fibre-Tuff Tyvek® Tags37Pre-Printed Promotional Tags and Labels38-43Descriptive Tags and Labels40                                                                                                                                                                                                                                                                                                                                                                                                                                                                                                                                                                                                                                                                                                                                                                                                                                                                                                                                                                                                                                                                                                                                                                                                                                                                                                                                                                                                                                                                                                                                                                                                                                                                                                                                                                                                                                                                                                                                                                                                                                     |
| <ul> <li>Pre-Printed Promotional Tags and Labels</li></ul>                                                                                                                                                                                                                                                                                                                                                                                                                                                                                                                                                                                                                                                                                                                                                                                                                                                                                                                                                                                                                                                                                                                                                                                                                                                                                                                                                                                                                                                                                                                                                                                                                                                                                                                                                                                                                                                                                                                                                                                                                                                                            |
| Descriptive Tags and Labels                                                                                                                                                                                                                                                                                                                                                                                                                                                                                                                                                                                                                                                                                                                                                                                                                                                                                                                                                                                                                                                                                                                                                                                                                                                                                                                                                                                                                                                                                                                                                                                                                                                                                                                                                                                                                                                                                                                                                                                                                                                                                                           |
|                                                                                                                                                                                                                                                                                                                                                                                                                                                                                                                                                                                                                                                                                                                                                                                                                                                                                                                                                                                                                                                                                                                                                                                                                                                                                                                                                                                                                                                                                                                                                                                                                                                                                                                                                                                                                                                                                                                                                                                                                                                                                                                                       |
| Security Eyelet-Fast Packages and Security Tags (Simulated) 38                                                                                                                                                                                                                                                                                                                                                                                                                                                                                                                                                                                                                                                                                                                                                                                                                                                                                                                                                                                                                                                                                                                                                                                                                                                                                                                                                                                                                                                                                                                                                                                                                                                                                                                                                                                                                                                                                                                                                                                                                                                                        |
| Static Cling Vinyl Labels plus Blank Labels                                                                                                                                                                                                                                                                                                                                                                                                                                                                                                                                                                                                                                                                                                                                                                                                                                                                                                                                                                                                                                                                                                                                                                                                                                                                                                                                                                                                                                                                                                                                                                                                                                                                                                                                                                                                                                                                                                                                                                                                                                                                                           |
| String Tags and Dual Purpose Price Tags                                                                                                                                                                                                                                                                                                                                                                                                                                                                                                                                                                                                                                                                                                                                                                                                                                                                                                                                                                                                                                                                                                                                                                                                                                                                                                                                                                                                                                                                                                                                                                                                                                                                                                                                                                                                                                                                                                                                                                                                                                                                                               |
| Tags & Labels for Ring Trays                                                                                                                                                                                                                                                                                                                                                                                                                                                                                                                                                                                                                                                                                                                                                                                                                                                                                                                                                                                                                                                                                                                                                                                                                                                                                                                                                                                                                                                                                                                                                                                                                                                                                                                                                                                                                                                                                                                                                                                                                                                                                                          |
| <ul> <li>Tent &amp; Insert/Stand Tags</li></ul>                                                                                                                                                                                                                                                                                                                                                                                                                                                                                                                                                                                                                                                                                                                                                                                                                                                                                                                                                                                                                                                                                                                                                                                                                                                                                                                                                                                                                                                                                                                                                                                                                                                                                                                                                                                                                                                                                                                                                                                                                                                                                       |
| Custom Molded Tags and Ring Tray Plugs                                                                                                                                                                                                                                                                                                                                                                                                                                                                                                                                                                                                                                                                                                                                                                                                                                                                                                                                                                                                                                                                                                                                                                                                                                                                                                                                                                                                                                                                                                                                                                                                                                                                                                                                                                                                                                                                                                                                                                                                                                                                                                |
| ■ Ring Tray Plugs – Stock and Custom                                                                                                                                                                                                                                                                                                                                                                                                                                                                                                                                                                                                                                                                                                                                                                                                                                                                                                                                                                                                                                                                                                                                                                                                                                                                                                                                                                                                                                                                                                                                                                                                                                                                                                                                                                                                                                                                                                                                                                                                                                                                                                  |
| <ul> <li>Pre-Printed 'Secure-Lock' Molded Tags</li></ul>                                                                                                                                                                                                                                                                                                                                                                                                                                                                                                                                                                                                                                                                                                                                                                                                                                                                                                                                                                                                                                                                                                                                                                                                                                                                                                                                                                                                                                                                                                                                                                                                                                                                                                                                                                                                                                                                                                                                                                                                                                                                              |
| pecial Offers                                                                                                                                                                                                                                                                                                                                                                                                                                                                                                                                                                                                                                                                                                                                                                                                                                                                                                                                                                                                                                                                                                                                                                                                                                                                                                                                                                                                                                                                                                                                                                                                                                                                                                                                                                                                                                                                                                                                                                                                                                                                                                                         |