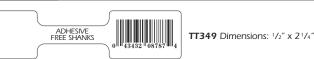

ill receive the same quantity of labels as supplied on a 3" core.
- Make sure that you order the correct ribbon for your printer/material combination. Ribbons are printer and material specific and may not work if not ordered correctly.

## To order call -800-526-8353 Hablamos Español When ordering,

be sure to measure the inside dimension of the core.

TRANSFER LABELS

**MYLAR® AND PAPER THERMAL** 

W.

#### Custom computer string and barbell tags now available.

Designed to meet your specifications, with or without adhesive-free adjustable loops and shanks. Available in a variety of materials. Shown Actual Size

TT362 Dimensions: 13/16" x 43/8", Tail: 3"

#### To order custom thermal transfer computer tags, call 1-800-526-8353, ask for our sales department.

Other styles also available.



## String Tags Can Be Used As Carriers

String tags can be used as carriers for bar code labels, computer tags and mini-labels, keeping your jewelry and display presentations clean and professional.



## Let Arch Crown Print Your Bar Code Tags and Labels

#### Crisp reproduction of bar code, logo, pricing and description.

Thermal transfer tags and labels printed to your specifications. Call for price quote.



www.ArchCrown.com

## **Ribbons for Thermal Transfer Printers**

Order the Style # from the list below by finding your printer make and model, then locate the material and width you require for your tags and/or labels.

|                                                  |         |                 | 5        |                 |
|--------------------------------------------------|