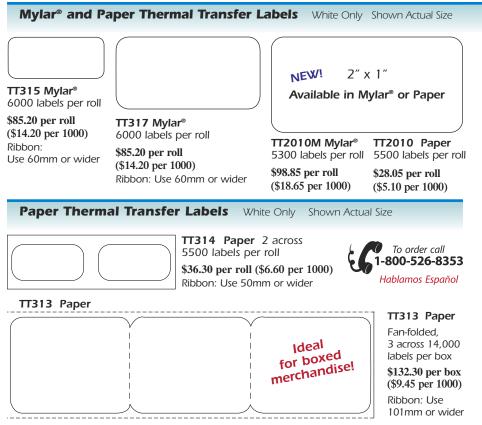

s Español

To order call



PRO Plus Package

Over \$1500.00 Value!

Bar code scanner included in Pro Plus Package only NEW LOWER

\*Can be used alone or with your existing software

## **PRO PLUS PACKAGE\*** INCLUDES EVERYTHING IN THE PRO PACKAGE PLUS BAR CODE SCANNER

Metrologic Voyager MS9540 (see page 32). **BAR CODE FEATURES:** 

- One of the most advanced single-line hand-held scanners available.
- Laser scanning technology "No-Hands" auto sense function lets you scan items without handling the scanner.
- Can scan even the smallest, as well as, damaged bar codes.

FREE PHONE TECH SUPPORT



(\$42.40 per 1000)

Ribbon: Use 89mm or wider

Ŵ

(\$43.35 per 1000)

Ribbon: Use 76mm or wider

25

THERMAL

TRANSFER

BAR

CODE

TAGS

W

## Thermal Transfer Labels for Earring Cards and Cases



## Paper Thermal Transfer Shipping and Identification Labels

- High quality paper thermal transfer labels for use with most packaging.
- Large 4" x 6" compliance label (available, but not shown).
- Direct thermal available on request. Shown Actual Size
- Other sizes available; minimum quantity may apply. Call for pricing!



25% on 50,000 Computer Tags

**30%** on 100,000 Computer Tags

## Full Adhesive Shanks

DT397 Kimdura® White only

| 2490 tags per roll | \$38.95 per rol |
|--------------------|-----------------|
|                    |                 |

| $\bigcap$ |                                            |
|-----------|--------------------------------------------|
|           | Full Adhesive Shanks with perforated flaps |
|           |