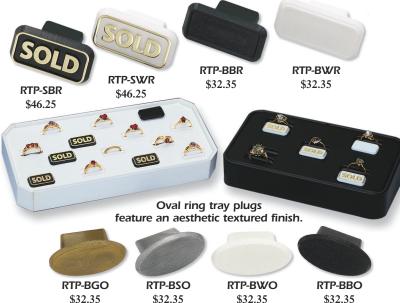

yles. Molded tags can be foil printed on both sides or a bar code label and pricing information can be applied to the back side of taq. Available in a textured or smooth finish, please specify finish.

Sunken, knotted or our new 'secure-lock' braided cord, please specify cord style. 'Secure-lock' cord can be easily attached to most jewelry. Once closed, the tag cannot be re-opened unless the cord is cut (helping to minimize unauthorized returns).

#### FREE Custom PMS Color Match Now Available... A \$150 Value!

Molded Tags - Style MT One time mold charge \$220..

44

TAGS

CUSTOM MOLDED PLASTIC RELIEF

Ŵ



## Molded Ring Tray Plugs

Sold plugs in black or white with gold foil imprint. Style RTP Price per 100 Blank rectangular ring tray plugs in black or white. Style RTP-B Price per 100



Blank oval ring tray plugs in gold, silver, white or black. Style RTP-O Price per 100

## **Custom Molded Ring Tray Plugs**

#### Keep track of your rings in and out of the display showcase.

Ring tray plugs are available in a textured or smooth finish.

#### FREE Custom PMS Color Match Now Available... A \$150 Value!

Molded Ring Tray Plugs (Min. 3000)

One time mold charge, if ordered separately: Ring Tray Plug \$220.00 Molded Ring Tray Plugs

Style MTP \$42.45 per 100 Please specify textured or smooth finish when ordering.



## Pre-Printed 'Secure-Lock' Molded Plastic Tags