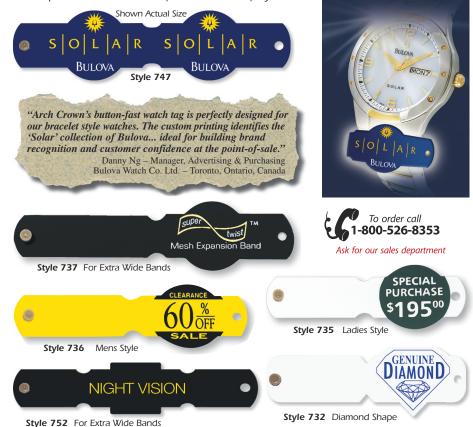

# TACSSLABELS BAR CODE TECHNOLOGY www.ArchCrown.com

Building Positive Images for Business

**Árch Crown** 

| String Tags4-5Button-Fast and Eyelet-Fast Tags6-7Accessories for Marking/Fastening Tags47Watch Tags and Wraps – Stock and Custom8-10Watch Wraps and Crystal Protectors8Custom Printed Products9-19; 33Labels12-13Embossed Labels and Tags13Tags11Tags and Label Sets19Earring Cards18Static Cling Vinyl Labels39Bar Code and Scanning Technology20-35Labels and Tags21-23Printers30-31Scanners and Portable Data Collector32ArgoKee – Keyboard Display Unit29Direct Thermal Tags, Laser and Ink Jet Tags27Label Printing Service Bureau28Dot Matrix Computer Tags26Software for Bar Coding and Thermal Transfer Printers33Label Printing Service Bureau28Dot Matrix Computer Tags28Dot Matrix Computer Tags36Corputer Tags37How To Order Thermal Transfer Products27Software for Bar Coding and Thermal Transfer Printers33Label Printing Service Bureau28Dot Matrix Computer Tags36Computer Tags37Fibre-Tuff Tyvek® Tags37Pre-Printed Promotional Tags and Labels38-43Descriptive Tags and Labels40                                                                                                                                                                                                                                                                                                                                                                                                                                                                                                                                                                                                                                                                                                                                                                                                                                                                                                                                                                                                                                                                                                                                  |
|---------------------------------------------------------------------------------------------------------------------------------------------------------------------------------------------------------------------------------------------------------------------------------------------------------------------------------------------------------------------------------------------------------------------------------------------------------------------------------------------------------------------------------------------------------------------------------------------------------------------------------------------------------------------------------------------------------------------------------------------------------------------------------------------------------------------------------------------------------------------------------------------------------------------------------------------------------------------------------------------------------------------------------------------------------------------------------------------------------------------------------------------------------------------------------------------------------------------------------------------------------------------------------------------------------------------------------------------------------------------------------------------------------------------------------------------------------------------------------------------------------------------------------------------------------------------------------------------------------------------------------------------------------------------------------------------------------------------------------------------------------------------------------------------------------------------------------------------------------------------------------------------------------------------------------------------------------------------------------------------------------------------------------------------------------------------------------------------------------------------------------------|
| Button-Fast and Eyelet-Fast Tags6-7Accessories for Marking/Fastening Tags47Watch Tags and Wraps – Stock and Custom8-10Watch Wraps and Crystal Protectors8Custom Printed Products9-19; 36Labels12-13Embossed Labels and Tags13Tags11Tag and Label Sets19Earring Cards18Static Cling Vinyl Labels39Bar Code and Scanning Technology20-35Labels and Tags24-28Custom Computer Tags28Bar Code Packages21-23Printers30-31Scanners and Portable Data Collector32ArgoKee – Keyboard Display Unit29Direct Thermal Tags, Laser and Ink Jet Tags37How To Order Thermal Transfer Products27Software for Bar Coding and Thermal Transfer Printers33Label Printing Service Bureau28Dot Matrix Computer Tags36Computer Tag Carriers37Fibre-Tuff Tyvek® Tags37Pre-Printed Promotional Tags and Labels38-43Descriptive Tags and Labels40                                                                                                                                                                                                                                                                                                                                                                                                                                                                                                                                                                                                                                                                                                                                                                                                                                                                                                                                                                                                                                                                                                                                                                                                                                                                                                               |
| Watch Tags and Wraps – Stock and Custom8-10Watch Wraps and Crystal Protectors8Custom Printed Products9-19; 39Labels12-13Embossed Labels and Tags13Tags11Tag and Label Sets19Earring Cards18Static Cling Vinyl Labels39Bar Code and Scanning Technology20-35Labels and Tags24-28Custom Computer Tags28Bar Code Packages21-23Printers30-31Scanners and Portable Data Collector32ArgoKee – Keyboard Display Unit29Direct Thermal Tags, Laser and Ink Jet Tags27Laser Tag Sheets37How To Order Thermal Transfer Printers33Label Printing Service Bureau28Dot Matrix Computer Tags36Computer Tag Carriers37Pre-Printed Promotional Tags and Labels38-43Descriptive Tags and Labels40                                                                                                                                                                                                                                                                                                                                                                                                                                                                                                                                                                                                                                                                                                                                                                                                                                                                                                                                                                                                                                                                                                                                                                                                                                                                                                                                                                                                                                                       |
| Watch Tags and Wraps – Stock and Custom8-10Watch Wraps and Crystal Protectors8Custom Printed Products9-19; 39Labels12-13Embossed Labels and Tags13Tags11Tag and Label Sets19Earring Cards18Static Cling Vinyl Labels39Bar Code and Scanning Technology20-35Labels and Tags24-28Custom Computer Tags28Bar Code Packages21-23Printers30-31Scanners and Portable Data Collector32ArgoKee – Keyboard Display Unit29Direct Thermal Tags, Laser and Ink Jet Tags27Laser Tag Sheets37How To Order Thermal Transfer Printers33Label Printing Service Bureau28Dot Matrix Computer Tags36Computer Tag Carriers37Pre-Printed Promotional Tags and Labels38-43Descriptive Tags and Labels40                                                                                                                                                                                                                                                                                                                                                                                                                                                                                                                                                                                                                                                                                                                                                                                                                                                                                                                                                                                                                                                                                                                                                                                                                                                                                                                                                                                                                                                       |
| <ul> <li>Watch Wraps and Crystal Protectors.</li> <li>Custom Printed Products</li> <li>P-19; 39</li> <li>Labels</li> <li>12-13</li> <li>Embossed Labels and Tags</li> <li>Tags</li> <li>Tags</li> <li>Tag and Label Sets</li> <li>Parring Cards</li> <li>Static Cling Vinyl Labels</li> <li>Label Printing Service Bureau</li> <li>Static Cling Vinyl Labels</li> <li>Static Cling Vinyl Labels</li> <li>Static Cling Carriers</li> <li>Static Cling Carriers</li> <li>Static Cling Carriers</li> <li>Static Cling Carriers</li> <li>Static Cling Carriers</li></ul> |
| Custom Printed Products9-19; 39Labels12-13Embossed Labels and Tags13Tags11Tag and Label Sets19Earring Cards18Static Cling Vinyl Labels39Bar Code and Scanning Technology20-35Labels and Tags24-28Custom Computer Tags28Bar Code Packages21-23Printers30-31Scanners and Portable Data Collector32ArgoKee – Keyboard Display Unit29Ribbons27Laser Tag Sheets37How To Order Thermal Transfer Products27Software for Bar Coding and Thermal Transfer Printers33Label Printing Service Bureau28Dot Matrix Computer Tags36Computer Tag Carriers28, 37Fibre-Tuff Tyvek® Tags37Pre-Printed Promotional Tags and Labels38-43Descriptive Tags and Labels40                                                                                                                                                                                                                                                                                                                                                                                                                                                                                                                                                                                                                                                                                                                                                                                                                                                                                                                                                                                                                                                                                                                                                                                                                                                                                                                                                                                                                                                                                      |
| <ul> <li>Embossed Labels and Tags</li> <li>Tags</li> <li>Tags</li> <li>Tag and Label Sets</li> <li>Tag and Label Sets</li> <li>Farring Cards</li> <li>Static Cling Vinyl Labels</li> <li>Static Cling Vinyl Labels</li> <li>Sear Code and Scanning Technology</li> <li>Labels and Tags</li> <li>Custom Computer Tags</li> <li>Ear Code Packages</li> <li>Custom Computer Tags</li> <li>Bar Code Packages</li> <li>Custom Computer Tags</li> <li>Scanners and Portable Data Collector</li> <li>Scanners and Portable Data Collector</li> <li>Scanners and Portable Data Collector</li> <li>ArgoKee – Keyboard Display Unit</li> <li>Pinect Thermal Tags, Laser and Ink Jet Tags</li> <li>Caser Tag Sheets</li> <li>How To Order Thermal Transfer Products</li> <li>Software for Bar Coding and Thermal Transfer Printers</li> <li>Label Printing Service Bureau</li> <li>Label Printing Service Bureau</li> <li>Computer Tag Carriers</li> <li>Sar</li> <li>Pre-Printed Promotional Tags and Labels</li> <li>Auge Sand Labels</li> <li>Auge Sand Labels</li> </ul>                                                                                                                                                                                                                                                                                                                                                                                                                                                                                                                                                                                                                                                                                                                                                                                                                                                                                                                                                                                                                                                                     |
| <ul> <li>Embossed Labels and Tags</li> <li>Tags</li> <li>Tags</li> <li>Tag and Label Sets</li> <li>Tag and Label Sets</li> <li>Farring Cards</li> <li>Static Cling Vinyl Labels</li> <li>Static Cling Vinyl Labels</li> <li>Sear Code and Scanning Technology</li> <li>Labels and Tags</li> <li>Custom Computer Tags</li> <li>Ear Code Packages</li> <li>Custom Computer Tags</li> <li>Bar Code Packages</li> <li>Custom Computer Tags</li> <li>Scanners and Portable Data Collector</li> <li>Scanners and Portable Data Collector</li> <li>Scanners and Portable Data Collector</li> <li>ArgoKee – Keyboard Display Unit</li> <li>Pinect Thermal Tags, Laser and Ink Jet Tags</li> <li>Caser Tag Sheets</li> <li>How To Order Thermal Transfer Products</li> <li>Software for Bar Coding and Thermal Transfer Printers</li> <li>Label Printing Service Bureau</li> <li>Label Printing Service Bureau</li> <li>Computer Tag Carriers</li> <li>Sar</li> <li>Pre-Printed Promotional Tags and Labels</li> <li>Auge Sand Labels</li> <li>Auge Sand Labels</li> </ul>                                                                                                                                                                                                                                                                                                                                                                                                                                                                                                                                                                                                                                                                                                                                                                                                                                                                                                                                                                                                                                                                     |
| <ul> <li>Tags</li></ul>                                                                                                                                                                                                                                                                                                                                                                                                                                                                                                                                                                                                                                                                                                                                                                                                                                                                                                                                                                                                                                                                                                                                                                                                                                                                                                                                                                                                                                                                                                                                                                                                                                                                                                                                                                                                                                                                                                                                                                                                                                                                                                               |
| <ul> <li>Tag and Label Sets</li></ul>                                                                                                                                                                                                                                                                                                                                                                                                                                                                                                                                                                                                                                                                                                                                                                                                                                                                                                                                                                                                                                                                                                                                                                                                                                                                                                                                                                                                                                                                                                                                                                                                                                                                                                                                                                                                                                                                                                                                                                                                                                                                                                 |
| <ul> <li>Earring Cards</li></ul>                                                                                                                                                                                                                                                                                                                                                                                                                                                                                                                                                                                                                                                                                                                                                                                                                                                                                                                                                                                                                                                                                                                                                                                                                                                                                                                                                                                                                                                                                                                                                                                                                                                                                                                                                                                                                                                                                                                                                                                                                                                                                                      |
| <ul> <li>Static Cling Vinyl Labels</li></ul>                                                                                                                                                                                                                                                                                                                                                                                                                                                                                                                                                                                                                                                                                                                                                                                                                                                                                                                                                                                                                                                                                                                                                                                                                                                                                                                                                                                                                                                                                                                                                                                                                                                                                                                                                                                                                                                                                                                                                                                                                                                                                          |
| Bar Code and Scanning Technology20-35Labels and Tags24-28Custom Computer Tags.28Bar Code Packages.21-23Printers.30-31Scanners and Portable Data Collector32ArgoKee – Keyboard Display Unit29Ribbons29Direct Thermal Tags, Laser and Ink Jet Tags.27Laser Tag Sheets37How To Order Thermal Transfer Products27Software for Bar Coding and Thermal Transfer Printers.33Label Printing Service Bureau28Dot Matrix Computer Tags.27Sibre-Tuff Tyvek® Tags.37Pre-Printed Promotional Tags and Labels38-43Descriptive Tags and Labels40                                                                                                                                                                                                                                                                                                                                                                                                                                                                                                                                                                                                                                                                                                                                                                                                                                                                                                                                                                                                                                                                                                                                                                                                                                                                                                                                                                                                                                                                                                                                                                                                     |
| <ul> <li>Labels and Tags</li></ul>                                                                                                                                                                                                                                                                                                                                                                                                                                                                                                                                                                                                                                                                                                                                                                                                                                                                                                                                                                                                                                                                                                                                                                                                                                                                                                                                                                                                                                                                                                                                                                                                                                                                                                                                                                                                                                                                                                                                                                                                                                                                                                    |
| <ul> <li>Custom Computer Tags.</li> <li>Bar Code Packages.</li> <li>Printers.</li> <li>Printers.</li> <li>Scanners and Portable Data Collector</li> <li>32</li> <li>ArgoKee – Keyboard Display Unit</li> <li>29</li> <li>Ribbons</li> <li>29</li> <li>Direct Thermal Tags, Laser and Ink Jet Tags.</li> <li>27</li> <li>Laser Tag Sheets</li> <li>37</li> <li>How To Order Thermal Transfer Products</li> <li>27</li> <li>Software for Bar Coding and Thermal Transfer Printers.</li> <li>33</li> <li>Label Printing Service Bureau</li> <li>28</li> <li>Dot Matrix Computer Tags.</li> <li>28, 37</li> <li>Fibre-Tuff Tyvek® Tags.</li> <li>Fibre-Tuff Tyvek® Tags and Labels</li> <li>Package And Labels</li> <li>40</li> </ul>                                                                                                                                                                                                                                                                                                                                                                                                                                                                                                                                                                                                                                                                                                                                                                                                                                                                                                                                                                                                                                                                                                                                                                                                                                                                                                                                                                                                     |
| <ul> <li>Bar Code Packages.</li> <li>Printers.</li> <li>Printers.</li> <li>Scanners and Portable Data Collector</li> <li>32</li> <li>ArgoKee – Keyboard Display Unit</li> <li>29</li> <li>Ribbons</li> <li>29</li> <li>Direct Thermal Tags, Laser and Ink Jet Tags.</li> <li>27</li> <li>Laser Tag Sheets</li> <li>37</li> <li>How To Order Thermal Transfer Products</li> <li>27</li> <li>Software for Bar Coding and Thermal Transfer Printers.</li> <li>33</li> <li>Label Printing Service Bureau</li> <li>28</li> <li>Dot Matrix Computer Tags.</li> <li>28, 37</li> <li>Fibre-Tuff Tyvek® Tags.</li> <li>Fibre-Tuff Tyvek® Tags and Labels</li> <li>40</li> </ul>                                                                                                                                                                                                                                                                                                                                                                                                                                                                                                                                                                                                                                                                                                                                                                                                                                                                                                                                                                                                                                                                                                                                                                                                                                                                                                                                                                                                                                                                |
| <ul> <li>Printers</li></ul>                                                                                                                                                                                                                                                                                                                                                                                                                                                                                                                                                                                                                                                                                                                                                                                                                                                                                                                                                                                                                                                                                                                                                                                                                                                                                                                                                                                                                                                                                                                                                                                                                                                                                                                                                                                                                                                                                                                                                                                                                                                                                                           |
| <ul> <li>Scanners and Portable Data Collector</li></ul>                                                                                                                                                                                                                                                                                                                                                                                                                                                                                                                                                                                                                                                                                                                                                                                                                                                                                                                                                                                                                                                                                                                                                                                                                                                                                                                                                                                                                                                                                                                                                                                                                                                                                                                                                                                                                                                                                                                                                                                                                                                                               |
| <ul> <li>ArgoKee – Keyboard Display Unit</li></ul>                                                                                                                                                                                                                                                                                                                                                                                                                                                                                                                                                                                                                                                                                                                                                                                                                                                                                                                                                                                                                                                                                                                                                                                                                                                                                                                                                                                                                                                                                                                                                                                                                                                                                                                                                                                                                                                                                                                                                                                                                                                                                    |
| <ul> <li>Ribbons</li></ul>                                                                                                                                                                                                                                                                                                                                                                                                                                                                                                                                                                                                                                                                                                                                                                                                                                                                                                                                                                                                                                                                                                                                                                                                                                                                                                                                                                                                                                                                                                                                                                                                                                                                                                                                                                                                                                                                                                                                                                                                                                                                                                            |
| <ul> <li>Direct Thermal Tags, Laser and Ink Jet Tags</li></ul>                                                                                                                                                                                                                                                                                                                                                                                                                                                                                                                                                                                                                                                                                                                                                                                                                                                                                                                                                                                                                                                                                                                                                                                                                                                                                                                                                                                                                                                                                                                                                                                                                                                                                                                                                                                                                                                                                                                                                                                                                                                                        |
| <ul> <li>Laser Tag Sheets</li></ul>                                                                                                                                                                                                                                                                                                                                                                                                                                                                                                                                                                                                                                                                                                                                                                                                                                                                                                                                                                                                                                                                                                                                                                                                                                                                                                                                                                                                                                                                                                                                                                                                                                                                                                                                                                                                                                                                                                                                                                                                                                                                                                   |
| <ul> <li>How To Order Thermal Transfer Products</li></ul>                                                                                                                                                                                                                                                                                                                                                                                                                                                                                                                                                                                                                                                                                                                                                                                                                                                                                                                                                                                                                                                                                                                                                                                                                                                                                                                                                                                                                                                                                                                                                                                                                                                                                                                                                                                                                                                                                                                                                                                                                                                                             |
| <ul> <li>Software for Bar Coding and Thermal Transfer Printers</li></ul>                                                                                                                                                                                                                                                                                                                                                                                                                                                                                                                                                                                                                                                                                                                                                                                                                                                                                                                                                                                                                                                                                                                                                                                                                                                                                                                                                                                                                                                                                                                                                                                                                                                                                                                                                                                                                                                                                                                                                                                                                                                              |
| <ul> <li>Label Printing Service Bureau</li> <li>28</li> <li>Dot Matrix Computer Tags</li> <li>36</li> <li>Computer Tag Carriers</li> <li>28, 37</li> <li>Fibre-Tuff Tyvek® Tags</li> <li>37</li> <li>Pre-Printed Promotional Tags and Labels</li> <li>38-43</li> <li>Descriptive Tags and Labels</li> <li>40</li> </ul>                                                                                                                                                                                                                                                                                                                                                                                                                                                                                                                                                                                                                                                                                                                                                                                                                                                                                                                                                                                                                                                                                                                                                                                                                                                                                                                                                                                                                                                                                                                                                                                                                                                                                                                                                                                                               |
| Dot Matrix Computer Tags       36         Computer Tag Carriers       28, 37         Fibre-Tuff Tyvek® Tags       37         Pre-Printed Promotional Tags and Labels       38-43         Descriptive Tags and Labels       40                                                                                                                                                                                                                                                                                                                                                                                                                                                                                                                                                                                                                                                                                                                                                                                                                                                                                                                                                                                                                                                                                                                                                                                                                                                                                                                                                                                                                                                                                                                                                                                                                                                                                                                                                                                                                                                                                                         |
| Computer Tag Carriers.28, 37Fibre-Tuff Tyvek® Tags.37Pre-Printed Promotional Tags and Labels38-43Descriptive Tags and Labels40                                                                                                                                                                                                                                                                                                                                                                                                                                                                                                                                                                                                                                                                                                                                                                                                                                                                                                                                                                                                                                                                                                                                                                                                                                                                                                                                                                                                                                                                                                                                                                                                                                                                                                                                                                                                                                                                                                                                                                                                        |
| Fibre-Tuff Tyvek® Tags37Pre-Printed Promotional Tags and Labels38-43Descriptive Tags and Labels40                                                                                                                                                                                                                                                                                                                                                                                                                                                                                                                                                                                                                                                                                                                                                                                                                                                                                                                                                                                                                                                                                                                                                                                                                                                                                                                                                                                                                                                                                                                                                                                                                                                                                                                                                                                                                                                                                                                                                                                                                                     |
| <ul> <li>Pre-Printed Promotional Tags and Labels</li></ul>                                                                                                                                                                                                                                                                                                                                                                                                                                                                                                                                                                                                                                                                                                                                                                                                                                                                                                                                                                                                                                                                                                                                                                                                                                                                                                                                                                                                                                                                                                                                                                                                                                                                                                                                                                                                                                                                                                                                                                                                                                                                            |
| Descriptive Tags and Labels                                                                                                                                                                                                                                                                                                                                                                                                                                                                                                                                                                                                                                                                                                                                                                                                                                                                                                                                                                                                                                                                                                                                                                                                                                                                                                                                                                                                                                                                                                                                                                                                                                                                                                                                                                                                                                                                                                                                                                                                                                                                                                           |
|                                                                                                                                                                                                                                                                                                                                                                                                                                                                                                                                                                                                                                                                                                                                                                                                                                                                                                                                                                                                                                                                                                                                                                                                                                                                                                                                                                                                                                                                                                                                                                                                                                                                                                                                                                                                                                                                                                                                                                                                                                                                                                                                       |
| Security Eyelet-Fast Packages and Security Tags (Simulated) 38                                                                                                                                                                                                                                                                                                                                                                                                                                                                                                                                                                                                                                                                                                                                                                                                                                                                                                                                                                                                                                                                                                                                                                                                                                                                                                                                                                                                                                                                                                                                                                                                                                                                                                                                                                                                                                                                                                                                                                                                                                                                        |
| Static Cling Vinyl Labels plus Blank Labels                                                                                                                                                                                                                                                                                                                                                                                                                                                                                                                                                                                                                                                                                                                                                                                                                                                                                                                                                                                                                                                                                                                                                                                                                                                                                                                                                                                                                                                                                                                                                                                                                                                                                                                                                                                                                                                                                                                                                                                                                                                                                           |
| String Tags and Dual Purpose Price Tags                                                                                                                                                                                                                                                                                                                                                                                                                                                                                                                                                                                                                                                                                                                                                                                                                                                                                                                                                                                                                                                                                                                                                                                                                                                                                                                                                                                                                                                                                                                                                                                                                                                                                                                                                                                                                                                                                                                                                                                                                                                                                               |
| Tags & Labels for Ring Trays                                                                                                                                                                                                                                                                                                                                                                                                                                                                                                                                                                                                                                                                                                                                                                                                                                                                                                                                                                                                                                                                                                                                                                                                                                                                                                                                                                                                                                                                                                                                                                                                                                                                                                                                                                                                                                                                                                                                                                                                                                                                                                          |
| <ul> <li>Tent &amp; Insert/Stand Tags</li></ul>                                                                                                                                                                                                                                                                                                                                                                                                                                                                                                                                                                                                                                                                                                                                                                                                                                                                                                                                                                                                                                                                                                                                                                                                                                                                                                                                                                                                                                                                                                                                                                                                                                                                                                                                                                                                                                                                                                                                                                                                                                                                                       |
| Custom Molded Tags and Ring Tray Plugs                                                                                                                                                                                                                                                                                                                                                                                                                                                                                                                                                                                                                                                                                                                                                                                                                                                                                                                                                                                                                                                                                                                                                                                                                                                                                                                                                                                                                                                                                                                                                                                                                                                                                                                                                                                                                                                                                                                                                                                                                                                                                                |
| ■ Ring Tray Plugs – Stock and Custom                                                                                                                                                                                                                                                                                                                                                                                                                                                                                                                                                                                                                                                                                                                                                                                                                                                                                                                                                                                                                                                                                                                                                                                                                                                                                                                                                                                                                                                                                                                                                                                                                                                                                                                                                                                                                                                                                                                                                                                                                                                                                                  |
| <ul> <li>Pre-Printed 'Secure-Lock' Molded Tags</li></ul>                                                                                                                                                                                                                                                                                                                                                                                                                                                                                                                                                                                                                                                                                                                                                                                                                                                                                                                                                                                                                                                                                                                                                                                                                                                                                                                                                                                                                                                                                                                                                                                                                                                                                                                                                                                                                                                                                                                                                                                                                                                                              |
| pecial Offers                                                                                                                                                                                                                                                                                                                                                                                                                                                                                                                                                                                                                                                                                                                                                                                                                                                                                                                                                                                                                                                                                                                                                                                                                                                                                                                                                                                                                                                                                                                                                                                                                                                                                                                                                                                                                                                                                                                                                                                                                                                                                                                         |