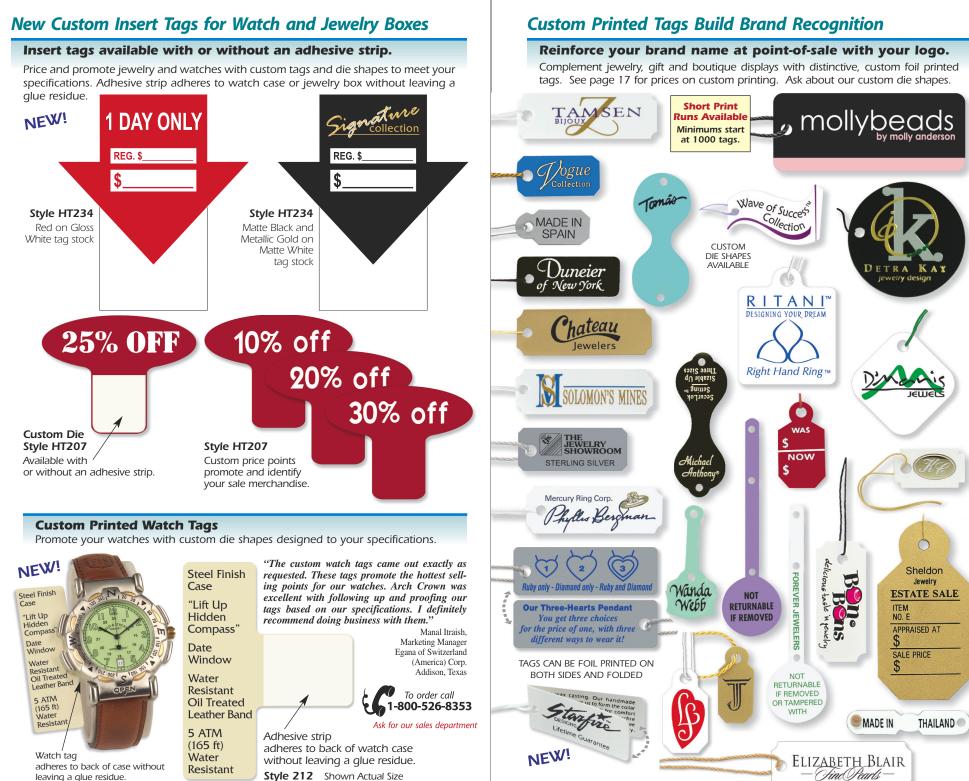

# TACSSLABELS BAR CODE TECHNOLOGY www.ArchCrown.com

Building Positive Images for Business

**Árch Crown** 

| String Tags4-5Button-Fast and Eyelet-Fast Tags6-7Accessories for Marking/Fastening Tags47Watch Tags and Wraps – Stock and Custom8-10Watch Wraps and Crystal Protectors8Custom Printed Products9-19; 33Labels12-13Embossed Labels and Tags13Tags11Tags and Label Sets19Earring Cards18Static Cling Vinyl Labels39Bar Code and Scanning Technology20-35Labels and Tags21-23Printers30-31Scanners and Portable Data Collector32ArgoKee – Keyboard Display Unit29Direct Thermal Tags, Laser and Ink Jet Tags27Label Printing Service Bureau28Dot Matrix Computer Tags26Software for Bar Coding and Thermal Transfer Printers33Label Printing Service Bureau28Dot Matrix Computer Tags28Dot Matrix Computer Tags36Corputer Tags37How To Order Thermal Transfer Products27Software for Bar Coding and Thermal Transfer Printers33Label Printing Service Bureau28Dot Matrix Computer Tags36Computer Tags37Fibre-Tuff Tyvek® Tags37Pre-Printed Promotional Tags and Labels38-43Descriptive Tags and Labels40                                                                                                                                                                                                                                                                                                                                                                                                                                                                                                                                                                                                                                                                                                                                                                                                                                                                                                                                                                                                                                                                                                                                  |
|---------------------------------------------------------------------------------------------------------------------------------------------------------------------------------------------------------------------------------------------------------------------------------------------------------------------------------------------------------------------------------------------------------------------------------------------------------------------------------------------------------------------------------------------------------------------------------------------------------------------------------------------------------------------------------------------------------------------------------------------------------------------------------------------------------------------------------------------------------------------------------------------------------------------------------------------------------------------------------------------------------------------------------------------------------------------------------------------------------------------------------------------------------------------------------------------------------------------------------------------------------------------------------------------------------------------------------------------------------------------------------------------------------------------------------------------------------------------------------------------------------------------------------------------------------------------------------------------------------------------------------------------------------------------------------------------------------------------------------------------------------------------------------------------------------------------------------------------------------------------------------------------------------------------------------------------------------------------------------------------------------------------------------------------------------------------------------------------------------------------------------------|
| Button-Fast and Eyelet-Fast Tags6-7Accessories for Marking/Fastening Tags47Watch Tags and Wraps – Stock and Custom8-10Watch Wraps and Crystal Protectors8Custom Printed Products9-19; 36Labels12-13Embossed Labels and Tags13Tags11Tag and Label Sets19Earring Cards18Static Cling Vinyl Labels39Bar Code and Scanning Technology20-35Labels and Tags24-28Custom Computer Tags28Bar Code Packages21-23Printers30-31Scanners and Portable Data Collector32ArgoKee – Keyboard Display Unit29Direct Thermal Tags, Laser and Ink Jet Tags37How To Order Thermal Transfer Products27Software for Bar Coding and Thermal Transfer Printers33Label Printing Service Bureau28Dot Matrix Computer Tags36Computer Tag Carriers37Fibre-Tuff Tyvek® Tags37Pre-Printed Promotional Tags and Labels38-43Descriptive Tags and Labels40                                                                                                                                                                                                                                                                                                                                                                                                                                                                                                                                                                                                                                                                                                                                                                                                                                                                                                                                                                                                                                                                                                                                                                                                                                                                                                               |
| Watch Tags and Wraps – Stock and Custom8-10Watch Wraps and Crystal Protectors8Custom Printed Products9-19; 39Labels12-13Embossed Labels and Tags13Tags11Tag and Label Sets19Earring Cards18Static Cling Vinyl Labels39Bar Code and Scanning Technology20-35Labels and Tags24-28Custom Computer Tags28Bar Code Packages21-23Printers30-31Scanners and Portable Data Collector32ArgoKee – Keyboard Display Unit29Direct Thermal Tags, Laser and Ink Jet Tags27Laser Tag Sheets37How To Order Thermal Transfer Printers33Label Printing Service Bureau28Dot Matrix Computer Tags36Computer Tag Carriers37Pre-Printed Promotional Tags and Labels38-43Descriptive Tags and Labels40                                                                                                                                                                                                                                                                                                                                                                                                                                                                                                                                                                                                                                                                                                                                                                                                                                                                                                                                                                                                                                                                                                                                                                                                                                                                                                                                                                                                                                                       |
| Watch Tags and Wraps – Stock and Custom8-10Watch Wraps and Crystal Protectors8Custom Printed Products9-19; 39Labels12-13Embossed Labels and Tags13Tags11Tag and Label Sets19Earring Cards18Static Cling Vinyl Labels39Bar Code and Scanning Technology20-35Labels and Tags24-28Custom Computer Tags28Bar Code Packages21-23Printers30-31Scanners and Portable Data Collector32ArgoKee – Keyboard Display Unit29Direct Thermal Tags, Laser and Ink Jet Tags27Laser Tag Sheets37How To Order Thermal Transfer Printers33Label Printing Service Bureau28Dot Matrix Computer Tags36Computer Tag Carriers37Pre-Printed Promotional Tags and Labels38-43Descriptive Tags and Labels40                                                                                                                                                                                                                                                                                                                                                                                                                                                                                                                                                                                                                                                                                                                                                                                                                                                                                                                                                                                                                                                                                                                                                                                                                                                                                                                                                                                                                                                       |
| <ul> <li>Watch Wraps and Crystal Protectors.</li> <li>Custom Printed Products</li> <li>P-19; 39</li> <li>Labels</li> <li>12-13</li> <li>Embossed Labels and Tags</li> <li>Tags</li> <li>Tags</li> <li>Tag and Label Sets</li> <li>Parring Cards</li> <li>Static Cling Vinyl Labels</li> <li>Label Printing Service Bureau</li> <li>Static Cling Vinyl Labels</li> <li>Static Cling Vinyl Labels</li> <li>Static Cling Carriers</li> <li>Static Cling Carriers</li> <li>Static Cling Carriers</li> <li>Static Cling Carriers</li> <li>Static Cling Carriers</li></ul> |
| Custom Printed Products9-19; 39Labels12-13Embossed Labels and Tags13Tags11Tag and Label Sets19Earring Cards18Static Cling Vinyl Labels39Bar Code and Scanning Technology20-35Labels and Tags24-28Custom Computer Tags28Bar Code Packages21-23Printers30-31Scanners and Portable Data Collector32ArgoKee – Keyboard Display Unit29Ribbons27Laser Tag Sheets37How To Order Thermal Transfer Products27Software for Bar Coding and Thermal Transfer Printers33Label Printing Service Bureau28Dot Matrix Computer Tags36Computer Tag Carriers28, 37Fibre-Tuff Tyvek® Tags37Pre-Printed Promotional Tags and Labels38-43Descriptive Tags and Labels40                                                                                                                                                                                                                                                                                                                                                                                                                                                                                                                                                                                                                                                                                                                                                                                                                                                                                                                                                                                                                                                                                                                                                                                                                                                                                                                                                                                                                                                                                      |
| <ul> <li>Embossed Labels and Tags</li> <li>Tags</li> <li>Tags</li> <li>Tag and Label Sets</li> <li>Tag and Label Sets</li> <li>Farring Cards</li> <li>Static Cling Vinyl Labels</li> <li>Static Cling Vinyl Labels</li> <li>Sear Code and Scanning Technology</li> <li>Labels and Tags</li> <li>Custom Computer Tags</li> <li>Ear Code Packages</li> <li>Custom Computer Tags</li> <li>Bar Code Packages</li> <li>Custom Computer Tags</li> <li>Scanners and Portable Data Collector</li> <li>Scanners and Portable Data Collector</li> <li>Scanners and Portable Data Collector</li> <li>ArgoKee – Keyboard Display Unit</li> <li>Pinect Thermal Tags, Laser and Ink Jet Tags</li> <li>Caser Tag Sheets</li> <li>How To Order Thermal Transfer Products</li> <li>Software for Bar Coding and Thermal Transfer Printers</li> <li>Label Printing Service Bureau</li> <li>Label Printing Service Bureau</li> <li>Computer Tag Carriers</li> <li>Sar</li> <li>Pre-Printed Promotional Tags and Labels</li> <li>Auge Sand Labels</li> <li>Auge Sand Labels</li> </ul>                                                                                                                                                                                                                                                                                                                                                                                                                                                                                                                                                                                                                                                                                                                                                                                                                                                                                                                                                                                                                                                                     |
| <ul> <li>Embossed Labels and Tags</li> <li>Tags</li> <li>Tags</li> <li>Tag and Label Sets</li> <li>Tag and Label Sets</li> <li>Farring Cards</li> <li>Static Cling Vinyl Labels</li> <li>Static Cling Vinyl Labels</li> <li>Sear Code and Scanning Technology</li> <li>Labels and Tags</li> <li>Custom Computer Tags</li> <li>Ear Code Packages</li> <li>Custom Computer Tags</li> <li>Bar Code Packages</li> <li>Custom Computer Tags</li> <li>Scanners and Portable Data Collector</li> <li>Scanners and Portable Data Collector</li> <li>Scanners and Portable Data Collector</li> <li>ArgoKee – Keyboard Display Unit</li> <li>Pinect Thermal Tags, Laser and Ink Jet Tags</li> <li>Caser Tag Sheets</li> <li>How To Order Thermal Transfer Products</li> <li>Software for Bar Coding and Thermal Transfer Printers</li> <li>Label Printing Service Bureau</li> <li>Label Printing Service Bureau</li> <li>Computer Tag Carriers</li> <li>Sar</li> <li>Pre-Printed Promotional Tags and Labels</li> <li>Auge Sand Labels</li> <li>Auge Sand Labels</li> </ul>                                                                                                                                                                                                                                                                                                                                                                                                                                                                                                                                                                                                                                                                                                                                                                                                                                                                                                                                                                                                                                                                     |
| <ul> <li>Tags</li></ul>                                                                                                                                                                                                                                                                                                                                                                                                                                                                                                                                                                                                                                                                                                                                                                                                                                                                                                                                                                                                                                                                                                                                                                                                                                                                                                                                                                                                                                                                                                                                                                                                                                                                                                                                                                                                                                                                                                                                                                                                                                                                                                               |
| <ul> <li>Tag and Label Sets</li></ul>                                                                                                                                                                                                                                                                                                                                                                                                                                                                                                                                                                                                                                                                                                                                                                                                                                                                                                                                                                                                                                                                                                                                                                                                                                                                                                                                                                                                                                                                                                                                                                                                                                                                                                                                                                                                                                                                                                                                                                                                                                                                                                 |
| <ul> <li>Earring Cards</li></ul>                                                                                                                                                                                                                                                                                                                                                                                                                                                                                                                                                                                                                                                                                                                                                                                                                                                                                                                                                                                                                                                                                                                                                                                                                                                                                                                                                                                                                                                                                                                                                                                                                                                                                                                                                                                                                                                                                                                                                                                                                                                                                                      |
| <ul> <li>Static Cling Vinyl Labels</li></ul>                                                                                                                                                                                                                                                                                                                                                                                                                                                                                                                                                                                                                                                                                                                                                                                                                                                                                                                                                                                                                                                                                                                                                                                                                                                                                                                                                                                                                                                                                                                                                                                                                                                                                                                                                                                                                                                                                                                                                                                                                                                                                          |
| Bar Code and Scanning Technology20-35Labels and Tags24-28Custom Computer Tags.28Bar Code Packages.21-23Printers.30-31Scanners and Portable Data Collector32ArgoKee – Keyboard Display Unit29Ribbons29Direct Thermal Tags, Laser and Ink Jet Tags.27Laser Tag Sheets37How To Order Thermal Transfer Products27Software for Bar Coding and Thermal Transfer Printers.33Label Printing Service Bureau28Dot Matrix Computer Tags.27Sibre-Tuff Tyvek® Tags.37Pre-Printed Promotional Tags and Labels38-43Descriptive Tags and Labels40                                                                                                                                                                                                                                                                                                                                                                                                                                                                                                                                                                                                                                                                                                                                                                                                                                                                                                                                                                                                                                                                                                                                                                                                                                                                                                                                                                                                                                                                                                                                                                                                     |
| <ul> <li>Labels and Tags</li></ul>                                                                                                                                                                                                                                                                                                                                                                                                                                                                                                                                                                                                                                                                                                                                                                                                                                                                                                                                                                                                                                                                                                                                                                                                                                                                                                                                                                                                                                                                                                                                                                                                                                                                                                                                                                                                                                                                                                                                                                                                                                                                                                    |
| <ul> <li>Custom Computer Tags.</li> <li>Bar Code Packages.</li> <li>Printers.</li> <li>Printers.</li> <li>Scanners and Portable Data Collector</li> <li>32</li> <li>ArgoKee – Keyboard Display Unit</li> <li>29</li> <li>Ribbons</li> <li>29</li> <li>Direct Thermal Tags, Laser and Ink Jet Tags.</li> <li>27</li> <li>Laser Tag Sheets</li> <li>37</li> <li>How To Order Thermal Transfer Products</li> <li>27</li> <li>Software for Bar Coding and Thermal Transfer Printers.</li> <li>33</li> <li>Label Printing Service Bureau</li> <li>28</li> <li>Dot Matrix Computer Tags.</li> <li>28, 37</li> <li>Fibre-Tuff Tyvek® Tags.</li> <li>Fibre-Tuff Tyvek® Tags and Labels</li> <li>Package And Labels</li> <li>40</li> </ul>                                                                                                                                                                                                                                                                                                                                                                                                                                                                                                                                                                                                                                                                                                                                                                                                                                                                                                                                                                                                                                                                                                                                                                                                                                                                                                                                                                                                     |
| <ul> <li>Bar Code Packages.</li> <li>Printers.</li> <li>Printers.</li> <li>Scanners and Portable Data Collector</li> <li>32</li> <li>ArgoKee – Keyboard Display Unit</li> <li>29</li> <li>Ribbons</li> <li>29</li> <li>Direct Thermal Tags, Laser and Ink Jet Tags.</li> <li>27</li> <li>Laser Tag Sheets</li> <li>37</li> <li>How To Order Thermal Transfer Products</li> <li>27</li> <li>Software for Bar Coding and Thermal Transfer Printers.</li> <li>33</li> <li>Label Printing Service Bureau</li> <li>28</li> <li>Dot Matrix Computer Tags.</li> <li>28, 37</li> <li>Fibre-Tuff Tyvek® Tags.</li> <li>Fibre-Tuff Tyvek® Tags and Labels</li> <li>40</li> </ul>                                                                                                                                                                                                                                                                                                                                                                                                                                                                                                                                                                                                                                                                                                                                                                                                                                                                                                                                                                                                                                                                                                                                                                                                                                                                                                                                                                                                                                                                |
| <ul> <li>Printers</li></ul>                                                                                                                                                                                                                                                                                                                                                                                                                                                                                                                                                                                                                                                                                                                                                                                                                                                                                                                                                                                                                                                                                                                                                                                                                                                                                                                                                                                                                                                                                                                                                                                                                                                                                                                                                                                                                                                                                                                                                                                                                                                                                                           |
| <ul> <li>Scanners and Portable Data Collector</li></ul>                                                                                                                                                                                                                                                                                                                                                                                                                                                                                                                                                                                                                                                                                                                                                                                                                                                                                                                                                                                                                                                                                                                                                                                                                                                                                                                                                                                                                                                                                                                                                                                                                                                                                                                                                                                                                                                                                                                                                                                                                                                                               |
| <ul> <li>ArgoKee – Keyboard Display Unit</li></ul>                                                                                                                                                                                                                                                                                                                                                                                                                                                                                                                                                                                                                                                                                                                                                                                                                                                                                                                                                                                                                                                                                                                                                                                                                                                                                                                                                                                                                                                                                                                                                                                                                                                                                                                                                                                                                                                                                                                                                                                                                                                                                    |
| <ul> <li>Ribbons</li></ul>                                                                                                                                                                                                                                                                                                                                                                                                                                                                                                                                                                                                                                                                                                                                                                                                                                                                                                                                                                                                                                                                                                                                                                                                                                                                                                                                                                                                                                                                                                                                                                                                                                                                                                                                                                                                                                                                                                                                                                                                                                                                                                            |
| <ul> <li>Direct Thermal Tags, Laser and Ink Jet Tags</li></ul>                                                                                                                                                                                                                                                                                                                                                                                                                                                                                                                                                                                                                                                                                                                                                                                                                                                                                                                                                                                                                                                                                                                                                                                                                                                                                                                                                                                                                                                                                                                                                                                                                                                                                                                                                                                                                                                                                                                                                                                                                                                                        |
| <ul> <li>Laser Tag Sheets</li></ul>                                                                                                                                                                                                                                                                                                                                                                                                                                                                                                                                                                                                                                                                                                                                                                                                                                                                                                                                                                                                                                                                                                                                                                                                                                                                                                                                                                                                                                                                                                                                                                                                                                                                                                                                                                                                                                                                                                                                                                                                                                                                                                   |
| <ul> <li>How To Order Thermal Transfer Products</li></ul>                                                                                                                                                                                                                                                                                                                                                                                                                                                                                                                                                                                                                                                                                                                                                                                                                                                                                                                                                                                                                                                                                                                                                                                                                                                                                                                                                                                                                                                                                                                                                                                                                                                                                                                                                                                                                                                                                                                                                                                                                                                                             |
| <ul> <li>Software for Bar Coding and Thermal Transfer Printers</li></ul>                                                                                                                                                                                                                                                                                                                                                                                                                                                                                                                                                                                                                                                                                                                                                                                                                                                                                                                                                                                                                                                                                                                                                                                                                                                                                                                                                                                                                                                                                                                                                                                                                                                                                                                                                                                                                                                                                                                                                                                                                                                              |
| <ul> <li>Label Printing Service Bureau</li> <li>28</li> <li>Dot Matrix Computer Tags</li> <li>36</li> <li>Computer Tag Carriers</li> <li>28, 37</li> <li>Fibre-Tuff Tyvek® Tags</li> <li>37</li> <li>Pre-Printed Promotional Tags and Labels</li> <li>38-43</li> <li>Descriptive Tags and Labels</li> <li>40</li> </ul>                                                                                                                                                                                                                                                                                                                                                                                                                                                                                                                                                                                                                                                                                                                                                                                                                                                                                                                                                                                                                                                                                                                                                                                                                                                                                                                                                                                                                                                                                                                                                                                                                                                                                                                                                                                                               |
| Dot Matrix Computer Tags       36         Computer Tag Carriers       28, 37         Fibre-Tuff Tyvek® Tags       37         Pre-Printed Promotional Tags and Labels       38-43         Descriptive Tags and Labels       40                                                                                                                                                                                                                                                                                                                                                                                                                                                                                                                                                                                                                                                                                                                                                                                                                                                                                                                                                                                                                                                                                                                                                                                                                                                                                                                                                                                                                                                                                                                                                                                                                                                                                                                                                                                                                                                                                                         |
| Computer Tag Carriers.28, 37Fibre-Tuff Tyvek® Tags.37Pre-Printed Promotional Tags and Labels38-43Descriptive Tags and Labels40                                                                                                                                                                                                                                                                                                                                                                                                                                                                                                                                                                                                                                                                                                                                                                                                                                                                                                                                                                                                                                                                                                                                                                                                                                                                                                                                                                                                                                                                                                                                                                                                                                                                                                                                                                                                                                                                                                                                                                                                        |
| Fibre-Tuff Tyvek® Tags37Pre-Printed Promotional Tags and Labels38-43Descriptive Tags and Labels40                                                                                                                                                                                                                                                                                                                                                                                                                                                                                                                                                                                                                                                                                                                                                                                                                                                                                                                                                                                                                                                                                                                                                                                                                                                                                                                                                                                                                                                                                                                                                                                                                                                                                                                                                                                                                                                                                                                                                                                                                                     |
| <ul> <li>Pre-Printed Promotional Tags and Labels</li></ul>                                                                                                                                                                                                                                                                                                                                                                                                                                                                                                                                                                                                                                                                                                                                                                                                                                                                                                                                                                                                                                                                                                                                                                                                                                                                                                                                                                                                                                                                                                                                                                                                                                                                                                                                                                                                                                                                                                                                                                                                                                                                            |
| Descriptive Tags and Labels                                                                                                                                                                                                                                                                                                                                                                                                                                                                                                                                                                                                                                                                                                                                                                                                                                                                                                                                                                                                                                                                                                                                                                                                                                                                                                                                                                                                                                                                                                                                                                                                                                                                                                                                                                                                                                                                                                                                                                                                                                                                                                           |
|                                                                                                                                                                                                                                                                                                                                                                                                                                                                                                                                                                                                                                                                                                                                                                                                                                                                                                                                                                                                                                                                                                                                                                                                                                                                                                                                                                                                                                                                                                                                                                                                                                                                                                                                                                                                                                                                                                                                                                                                                                                                                                                                       |
| Security Eyelet-Fast Packages and Security Tags (Simulated) 38                                                                                                                                                                                                                                                                                                                                                                                                                                                                                                                                                                                                                                                                                                                                                                                                                                                                                                                                                                                                                                                                                                                                                                                                                                                                                                                                                                                                                                                                                                                                                                                                                                                                                                                                                                                                                                                                                                                                                                                                                                                                        |
| Static Cling Vinyl Labels plus Blank Labels                                                                                                                                                                                                                                                                                                                                                                                                                                                                                                                                                                                                                                                                                                                                                                                                                                                                                                                                                                                                                                                                                                                                                                                                                                                                                                                                                                                                                                                                                                                                                                                                                                                                                                                                                                                                                                                                                                                                                                                                                                                                                           |
| String Tags and Dual Purpose Price Tags                                                                                                                                                                                                                                                                                                                                                                                                                                                                                                                                                                                                                                                                                                                                                                                                                                                                                                                                                                                                                                                                                                                                                                                                                                                                                                                                                                                                                                                                                                                                                                                                                                                                                                                                                                                                                                                                                                                                                                                                                                                                                               |
| Tags & Labels for Ring Trays                                                                                                                                                                                                                                                                                                                                                                                                                                                                                                                                                                                                                                                                                                                                                                                                                                                                                                                                                                                                                                                                                                                                                                                                                                                                                                                                                                                                                                                                                                                                                                                                                                                                                                                                                                                                                                                                                                                                                                                                                                                                                                          |
| <ul> <li>Tent &amp; Insert/Stand Tags</li></ul>                                                                                                                                                                                                                                                                                                                                                                                                                                                                                                                                                                                                                                                                                                                                                                                                                                                                                                                                                                                                                                                                                                                                                                                                                                                                                                                                                                                                                                                                                                                                                                                                                                                                                                                                                                                                                                                                                                                                                                                                                                                                                       |
| Custom Molded Tags and Ring Tray Plugs                                                                                                                                                                                                                                                                                                                                                                                                                                                                                                                                                                                                                                                                                                                                                                                                                                                                                                                                                                                                                                                                                                                                                                                                                                                                                                                                                                                                                                                                                                                                                                                                                                                                                                                                                                                                                                                                                                                                                                                                                                                                                                |
| ■ Ring Tray Plugs – Stock and Custom                                                                                                                                                                                                                                                                                                                                                                                                                                                                                                                                                                                                                                                                                                                                                                                                                                                                                                                                                                                                                                                                                                                                                                                                                                                                                                                                                                                                                                                                                                                                                                                                                                                                                                                                                                                                                                                                                                                                                                                                                                                                                                  |
| <ul> <li>Pre-Printed 'Secure-Lock' Molded Tags</li></ul>                                                                                                                                                                                                                                                                                                                                                                                                                                                                                                                                                                                                                                                                                                                                                                                                                                                                                                                                                                                                                                                                                                                                                                                                                                                                                                                                                                                                                                                                                                                                                                                                                                                                                                                                                                                                                                                                                                                                                                                                                                                                              |
| pecial Offers                                                                                                                                                                                                                                                                                                                                                                                                                                                                                                                                                                                                                                                                                                                                                                                                                                                                                                                                                                                                                                                                                                                                                                                                                                                                                                                                                                                                                                                                                                                                                                                                                                                                                                                                                                                                                                                                                                                                                                                                                                                                                                                         |