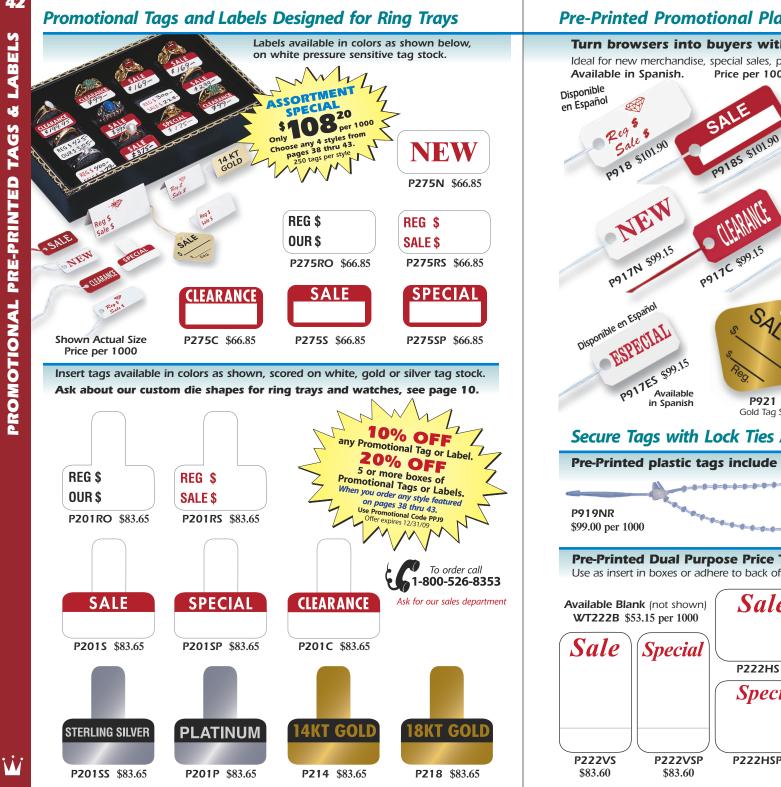

**18KT** Ruby Pearls GOLD Silver Emerald GOLD P151-18 P151-GE P151-10 P151-GR P151-SS P151-CP NEW! 14KT Made in Genuine Genuine Palladium Genuine GOLD Platinum Sapphire USA Stones P907-G P151-G P151-GS P151-14 P151-M P151-P P151-PA Genuine 14 KT Sterling Genuine Emerald GOLD Made in Silver Ruby USA P907-14 P907-M P907-GE P907-GR P907-SS Cultured, 📿 Palladium **18KT** 10KT Genuine Platinum Pearls GOLD GOLD Sapphire P907-CP P907-18 P907-10 P907-GS P907-P P907-PA The he had 18 KT GOLD · AGTEWORTHY Reg Our

<sup>1</sup> To order call -**800-526-8353** 

Hablamos Español

## Blank and Pre-Printed Tent and Insert Stand Tags

#### Display your best prices.

Available in colors as shown and blank. New custom printed "Made in' now available.



PROMOTIONAL

PRE-PRINTED TENT

2

INSERT

STAND TAGS



## **Pre-Printed Promotional Plastic Tags**



43

PROMOTIONAL

**PRE-PRINTED STRING** 

TAGS

## Molded Plastic Tags for That Special Presentation!

The look, the feel... everything about these durable plastic molded relief tags says 'exceptional quality' about the jewelry on which they are attached.

Custom molded tags come in a variety of shapes and styles. Molded tags can be foil printed on both sides or a bar code label and pricing information can be applied to the back side of taq. Available in a textured or smooth finish, please specify finish.

Sunken, knotted or our new 'secure-lock' braided cord, please specify cord style. 'Secure-lock' cord can be easily attached to most jewelry. Once closed, the tag cannot be re-opened unless the cord is cut (helping to minimize unauthorized