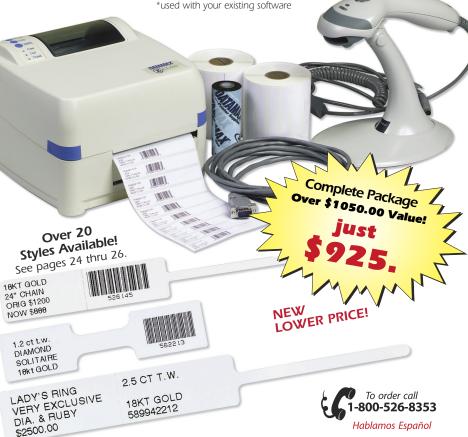

l now features a faster print speed and larger capacity! One of the lowest priced, user-friendly printers in its class. Print labels up to 4" wide.

#### Metrologic Voyager MS9540 Bar Code Scanner (see page 32). FEATURES:

- One of the most advanced single-line hand-held scanners available.
- Laser scanning technology "No-Hands" auto sense function lets you scan items without handling the scanner.
- Can scan even the smallest, as well as, damaged bar codes.

#### Thermal Transfer Tags

Choose any style from our wide selection of thermal transfer tags or labels (up to 6000 tags) – over 20 styles available (see pages 24-26).

## Thermal Transfer Ribbon (see page 29).

#### Parallel, Serial or USB Printer Cable FREE PHONE TECH SUPPORT

#### 1-800-526-8353

\*used with your existing software



## **PRO and PRO Plus Bar Code Packages**

PRO and PRO Plus packages allow you to import data, format, design and print professional looking price tags and labels.

## **PRO PACKAGE\* INCLUDES:**

Datamax E4204 Printer (see page 30).

Our most popular model now features a faster print speed and larger capacity! One of the lowest priced, user-friendly printers in its class. Print labels up to 4" wide.

#### Labelview for Windows<sup>®</sup> (see page 33).

• Labelview software allows you to import data, format, design and print your own tags. Can be used alone or with existing inventory or point-of-sale software.

#### Thermal Transfer Tags

Choose any style from our wide selection of thermal transfer tags or labels (up to 6000 tags) - over 20 styles available (see pages 24-26).

Thermal